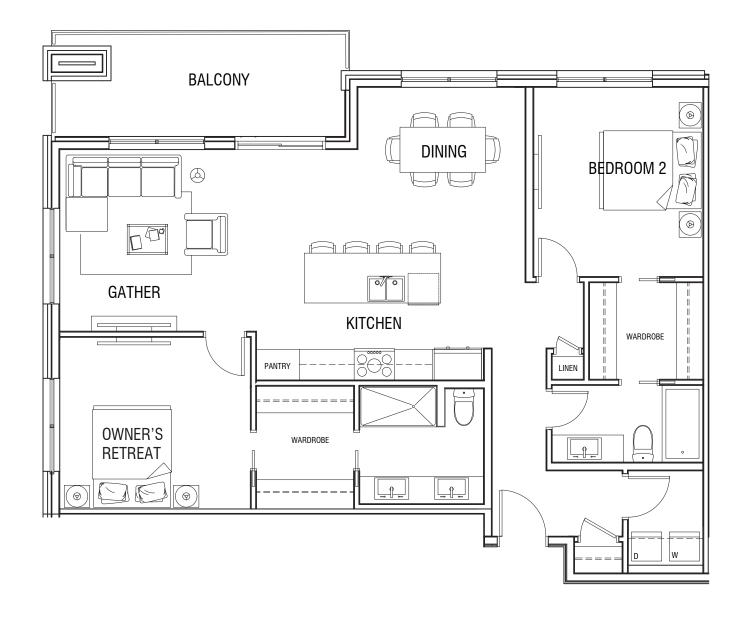

## 2 BED | 2 BATH ± 988 FT<sup>2</sup>

LEVEL 3-5

THE DEVELOPER AND BUILDER RESERVE THE RIGHT TO MAKE MODIFICATIONS AND CHANGES TO THE BUILDING, ANY UNIT, PARKING AREA AND STORAGE AREA DESIGN, SPECIFICATIONS, FEATURES AND FLOOR PLANS IN ORDER TO MAINTAIN THE HIGH STANDARDS OF THIS DEVELOPMENT OR TO COMPLY WITH MUNICIPAL REQUIREMENTS. THE SQUARE FOOTAGE AND ROOM DIMENSIONS ARE BASED ON ARCHITECTURAL DRAWINGS AND MEASUREMENTS.
THE LOCATION OF UTILITIES MAY NOT BE ACCURATELY DEPICTED HEREIN, FURNITURE LAYOUTS DEPICTS TANDARD FURNISHING SIZES AND ARE INTENDED FOR REFERENCE ONLY. ALL SIZES AND EMBESSIONS ARE APPROXIMATE.