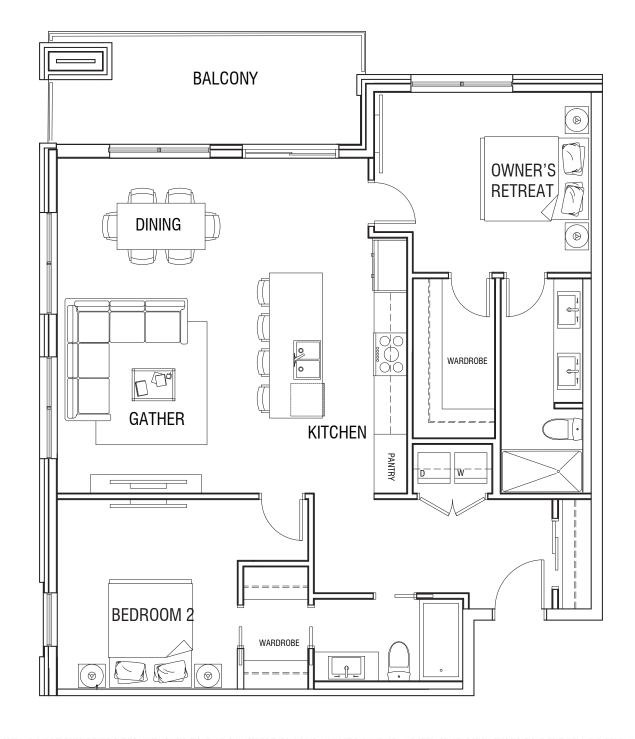

D3
2 BED | 2 BATH
± 1,189 FT<sup>2</sup>

LEVEL 2

LEVEL 3-5

THE DEVELOPER AND BUILDER RESERVE THE RICHT TO MAKE MODIFICATIONS AND CHANGES TO THE BUILDING, ANY UNIT, PARKING AREA AND STORAGE AREA DESIGN, SPECIFICATIONS, PEATURES AND FLOOR PLANS IN ORDER TO MAINTAIN THE HIGH STANDARDS OF THIS DEVELOPMENT OR TO COMPLY WITH MUNICIPAL REQUIREMENTS. THE SQUARE FOOTAGE AND ROOM DIMENSIONS ARE BASED ON ARCHITECTURAL DRAWINGS AND MEASUREMENTS. THE LOCATION OF UTILITIES MAY NOT BE ACCURATELY DEPICTED HEREIN, FURNITURE LAYOUTS DEPICT STANDARD FURNISHING SIZES AND ARE INTENDED FOR REFERENCE ONLY. ALL SIZES AND MISSIONS ARE APPROXIMATE AND ACTUAL AREA AND DIMENSIONS MAY VARY FROM THE PRELIMINARY PLANS TO THE FINAL SURVEY. INFORMATION IS DEEMED ACCURATE HOWEVER NOT GUARANTEED. ERRORS AND OMISSIONS EXCEPTED.