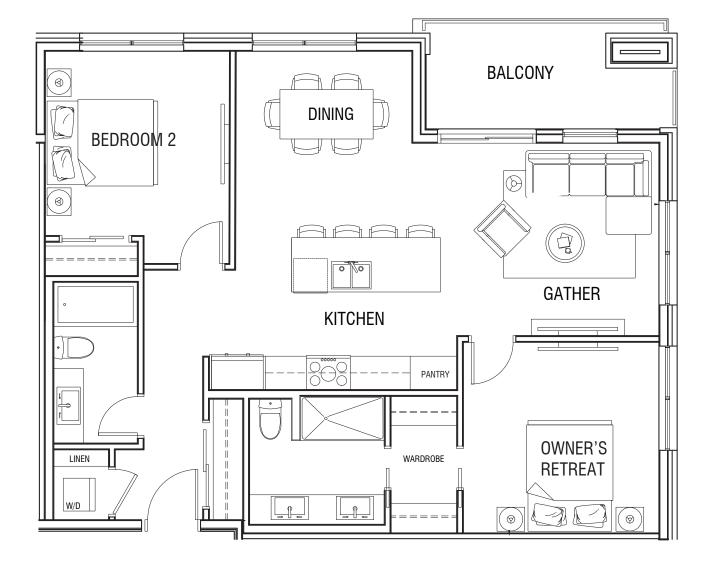

D3
2 BED | 2 BATH
± 1,189 FT<sup>2</sup>

LEVEL 2

LEVEL 3-5

THE DEVELOPER AND BUILDER RESERVE THE RICHT TO MAKE MODIFICATIONS AND CHANGES TO THE BUILDING, ANY UNIT, PARKING AREA AND STORAGE AREA DESIGN, SPECIFICATIONS, PEATURES AND FLOOR PLANS IN ORDER TO MAINTAIN THE HIGH STANDARDS OF THIS DEVELOPMENT OR TO COMPLY WITH MUNICIPAL REQUIREMENTS. THE SQUARE FOOTAGE AND ROOM DIMENSIONS ARE BASED ON ARCHITECTURAL DRAWINGS AND MEASUREMENTS. THE LOCATION OF UTILITIES MAY NOT BE ACCURATELY DEPICTED HEREIN, FURNITURE LAYOUTS DEPICT STANDARD FURNISHING SIZES AND ARE INTENDED FOR REFERENCE ONLY. ALL SIZES AND MISSIONS ARE APPROXIMATE AND ACTUAL AREA AND DIMENSIONS MAY VARY FROM THE PRELIMINARY PLANS TO THE FINAL SURVEY. INFORMATION IS DEEMED ACCURATE HOWEVER NOT GUARANTEED. ERRORS AND OMISSIONS EXCEPTED.