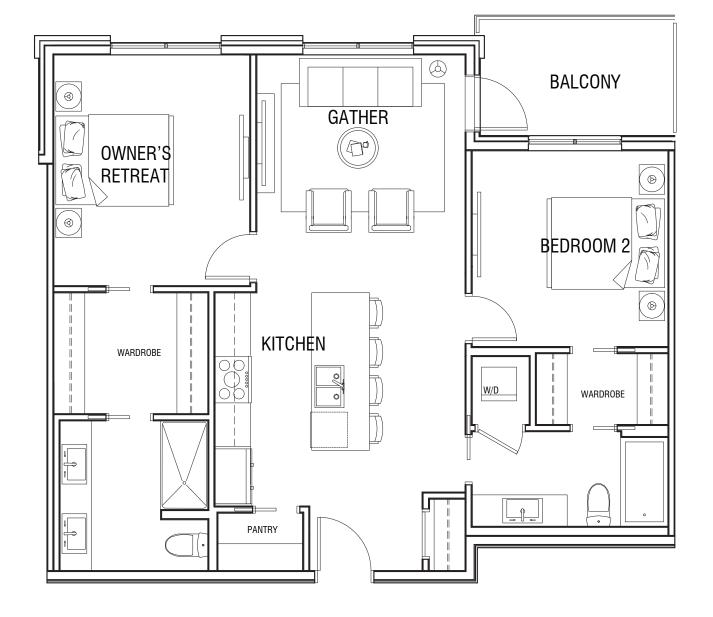

2 BED | 2 BATH ± 940 FT<sup>2</sup>

LEVEL 2

LEVEL 3-5

THE DEVELOPER AND BUILDER RESERVE THE RIGHT TO MAKE MODIFICATIONS AND CHANGES TO THE BUILDING, ANY UNIT, PARKING AREA AND STORAGE AREA DESIGN, SPECIFICATIONS, FEATURES AND FLOOR PLANS IN ORDER TO MAINTAIN THE HIGH STANDARDS OF THIS DEVELOPMENT OR TO COMPLY WITH MUNICIPAL REQUIREMENTS. THE SQUARE FOOTAGE AND ROOM DIMENSIONS ARE BASED ON ARCHITECTURAL DRAWINGS AND MEASUREMENTS. THE LOCATION OF UTILITIES MAY NOT BE ACCURATELY DEPICTED HEREIN, FURNITURE LAYOUTS DEPICT STANDARD FURNISHING SIZES AND ARE INTENDED FOR REFERENCE ONLY. ALL SIZES AND DIMENSIONS ARE APPROXIMATE AND ACTUAL AREA AND DIMENSIONS MAY VARY FROM THE PRELIMINARY PLANS TO THE FINAL SURVEY, INFORMATION IS DEEMED ACCURATE HOWEVER NOT GUARANTEED. BRRORS AND OMISSIONS EXCEPTED.