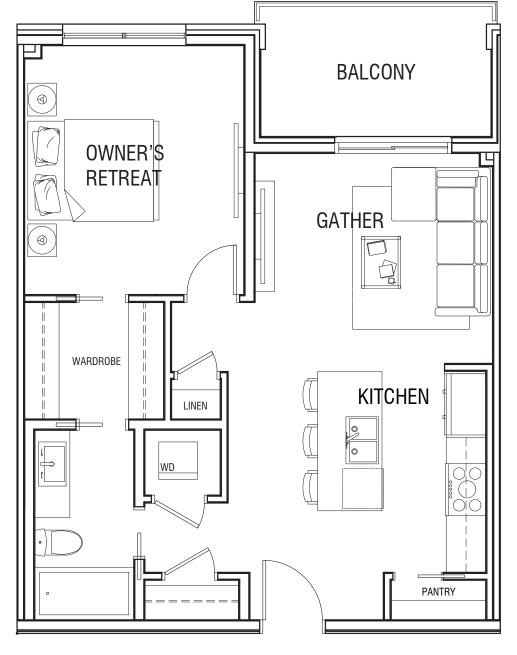

## newberry

A2
1 BED | 1 BATH
± 670 FT<sup>2</sup>

LEVEL 2

LEVEL 3-5

THE DEVELOPER AND BUILDER RESERVE THE RIGHT TO MAKE MODIFICATIONS AND CHANGES TO THE BUILDING, ANY UNIT, PARKING AREA AND STORAGE AREA DESIGN, SPECIFICATIONS, FEATURES AND FLOOR PLANS IN ORDER TO MAINTAIN THE HIGH STANDARDS OF THIS DEVELOPMENT OR TO COMPLY WITH MUNICIPAL REQUIREMENTS. THE SQUARE FOOTAGE AND ROOM DIMENSIONS ARE BASED ON ARCHITECTURAL DRAWINGS AND MEASUREMENTS. THE LOCATION OF UTILITIES MAY NOT BE ACCURATELY DEPICTED HEREIN. FURNITURE LAYOUTS DEPICT STANDARD FURNISHING SIZES AND ARE INTENDED FOR REFERENCE ONLY. ALL SIZES AND INMENSIONS MAY VARY FROM THE PREI MINIARY PLANS TO THE FINAL SLIKEY INFORMATION IS DEFINED ACCURATE HOWEVER NOT GLIBRANTEFD. FROMS AND OMISSIONS EXCEPTED.