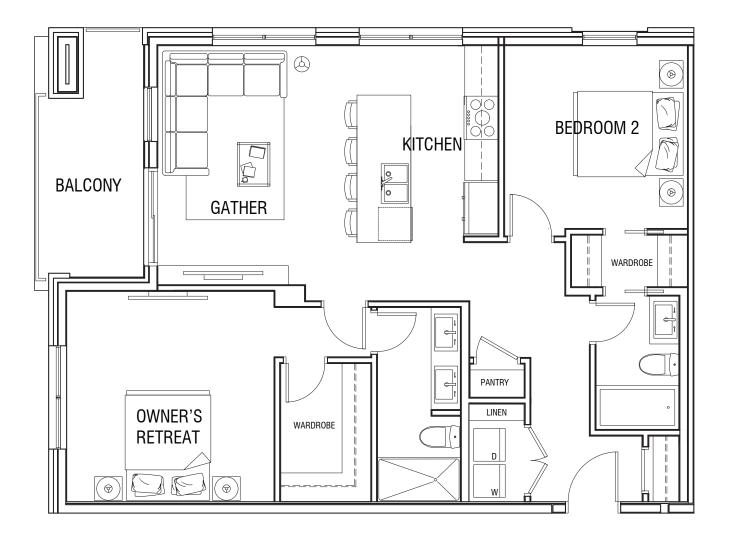

AND ACTUAL AREA AND DIMENSIONS MAY VARY SERVE THE ORDER LANGES TO THE EDITION OF UTILITIES TO THE DEPICT OF THE PROPERTY.

THE COMMENT OF THE PROPERTY OF THE P

2 BED | 2 BATH ± 987 FT<sup>2</sup>

LEVEL 3-5

THE DEVELOPER AND BUILDER RESERVE. THE RIGHT TO MAKE MODIFICATIONS AND CHANGES TO THE BUILDING, ANY UNIT, PARKING AREA AND STORAGE AREA DESIGN, SPECIFICATIONS, FEATURES AND FLOOR PLANS IN ORDER ON ANIMAL PLANT OF THIS DEVELOPMENT OR TO COMPLY WITH MUNICIPAL REQUIREMENTS. THE SQUARE FOOTAGE AND ROOM DIMENSIONS ARE BASED ON ARCHITECTURAL DRAWINGS AND MEASUREMENTS. THE LOCATION OF UTILITIES MAY NOT BE ACCURATELY DEPICTED HEREIN, FUNITURE LAYOUTS DEPICT STANDARD FURNISHING SIZES AND ARE INTENDED FOR REFERENCE ONLY, ALL SIZES AND DIMENSIONS ARE APPROXIMATE AND ACTUAL AREA AND DIMENSIONS MAY VARY FROM THE PRELIMINARY PLANS TO THE FINAL SURVEY, INFORMATION IS DEEMED ACCURATE HOWEVER NOT GUARANTEED. ERRORS AND OMISSIONS EXCEPTED.