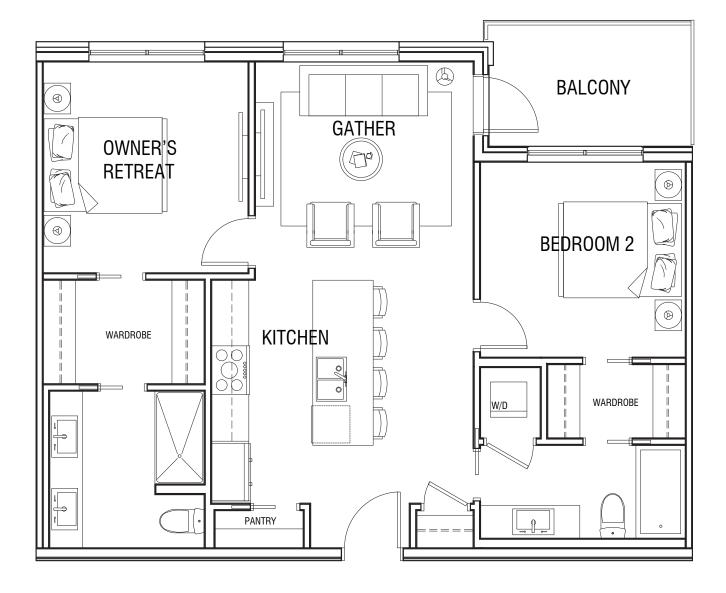

2 BED | 2 BATH ± 940 FT<sup>2</sup>

LEVEL 2

LEVEL 3-5

THE DEVELOPER AND BUILDER RESERVE THE RIGHT TO MAKE MODIFICATIONS AND CHANGES TO THE BUILDING, ANY UNIT, PARKING AREA AND STORAGE AREA DESIGN, SPECIFICATIONS, FEATURES AND FLOOR PLANS IN ORDER TO MAINTAIN THE HIGH STANDARDS OF THIS DEVELOPMENT OR TO COMPLY WITH MUNICIPAL REQUIREMENTS. THE SQUARE FOOTAGE AND ROOM DIMENSIONS ARE BASED ON ARCHITECTURAL DRAWINGS AND MEASUREMENTS. THE LOCATION OF UTILITIES MAY NOT BE ACCURATELY DEPICTED HEREIN, FURNITURE LAYOUTS DEPICT STANDARD FURNISHING SIZES AND ARE INTENDED FOR REFERENCE ONLY. ALL SIZES AND DIMENSIONS ARE APPROXIMATE AND ACTUAL AREA AND DIMENSIONS MAY VARY FROM THE PRELIMINARY PLANS TO THE FINAL SURVEY, INFORMATION IS DEEMED ACCURATE HOWEVER NOT GUARANTEED. BRRORS AND OMISSIONS EXCEPTED.