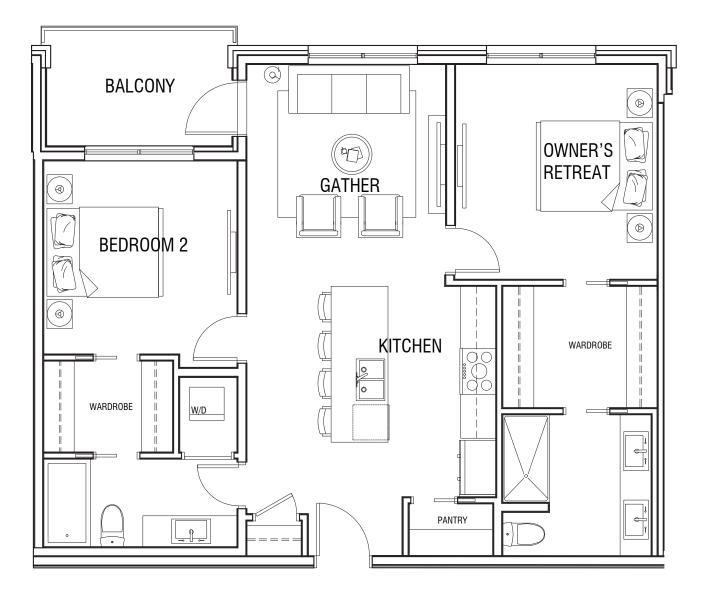

2 BED | 2 BATH ± 940 FT<sup>2</sup>

LEVEL 2

LEVEL 3-5

THE DEVELOPER AND BUILDER RESERVE THE RIGHT TO MAKE MODIFICATIONS AND CHANGES TO THE BUILDING, ANY UNIT, PARKING AREA AND STORAGE AREA DESIGN, SPECIFICATIONS, FEATURES AND FLOOR PLANS IN ORDER TO MAINTAIN THE HIGH STANDARDS OF THIS DEVELOPMENT OR TO COMPLY WITH MUNICIPAL REQUIREMENTS. THE SQUARE FOOTAGE AND ROOM DIMENSIONS ARE BASED ON ARCHITECTURAL DRAWINGS AND MEASUREMENTS. THE LOCATION OF UTILITIES MAY NOT BE ACCURATELY DEPICTED HEREIN, FURNITURE LAYOUTS DEPICT STANDARD FURNISHING SIZES AND ARE INTENDED FOR REFERENCE ONLY. ALL SIZES AND DIMENSIONS ARE APPROXIMATE AND ACTUAL AREA AND DIMENSIONS MAY VARY FROM THE PRELIMINARY PLANS TO THE FINAL SURVEY, INFORMATION IS DEEMED ACCURATE HOWEVER NOT GUARANTEED. BRRORS AND OMISSIONS EXCEPTED.