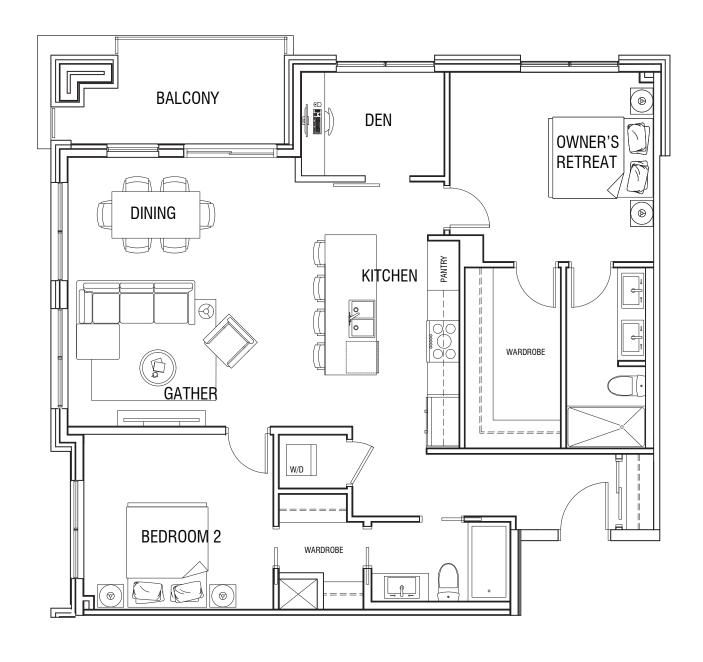

## 2 BED | 2 BATH ± 988 FT<sup>2</sup>

LEVEL 3-5

THE DEVELOPER AND BUILDER RESERVE THE RIGHT TO MAKE MODIFICATIONS AND CHANGES TO THE BUILDING, ANY UNIT, PARKING AREA AND STORAGE AREA DESIGN, SPECIFICATIONS, FEATURES AND FLOOR PLANS IN ORDER TO MAINTAIN THE HIGH STANDARDS OF THIS DEVELOPMENT OR TO COMPLY WITH MUNICIPAL REQUIREMENTS. THE SQUARE FOOTAGE AND ROOM DIMENSIONS ARE BASED ON ARCHITECTURAL DRAWINGS AND MEASUREMENTS.
THE LOCATION OF UTILITIES MAY NOT BE ACCURATELY DEPICTED HEREIN, FURNITURE LAYOUTS DEPICTS TANDARD FURNISHING SIZES AND ARE INTENDED FOR REFERENCE ONLY. ALL SIZES AND EMBESSIONS ARE APPROXIMATE.