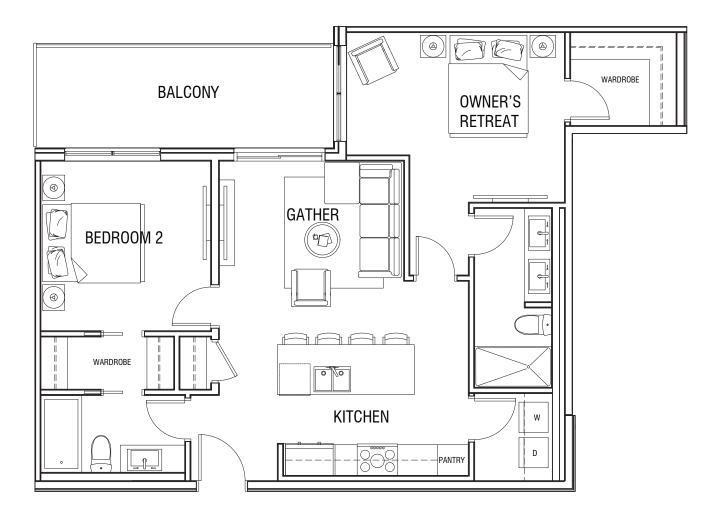

2 BED | 2 BATH ± 940 FT<sup>2</sup>

LEVEL 2

LEVEL 3-5

THE DEVELOPER AND BUILDER RESERVE THE RIGHT TO MAKE MODIFICATIONS AND CHANGES TO THE BUILDING, ANY UNIT, PARKING AREA AND STORAGE AREA DESIGN, SPECIFICATIONS, FEATURES AND FLOOR PLANS IN ORDER TO MAINTAIN THE HIGH STANDARDS OF THIS DEVELOPMENT OR TO COMPLY WITH MUNICIPAL REQUIREMENTS. THE SQUARE FOOTAGE AND ROOM DIMENSIONS ARE BASED ON ARCHITECTURAL DRAWINGS AND MEASUREMENTS. THE LOCATION OF UTILITIES MAY NOT BE ACCURATELY DEPICTED HEREIN, FURNITURE LAYOUTS DEPICT STANDARD FURNISHING SIZES AND ARE INTENDED FOR REFERENCE ONLY. ALL SIZES AND DIMENSIONS ARE APPROXIMATE AND ACTUAL AREA AND DIMENSIONS MAY VARY FROM THE PRELIMINARY PLANS TO THE FINAL SURVEY, INFORMATION IS DEEMED ACCURATE HOWEVER NOT GUARANTEED. BRRORS AND OMISSIONS EXCEPTED.