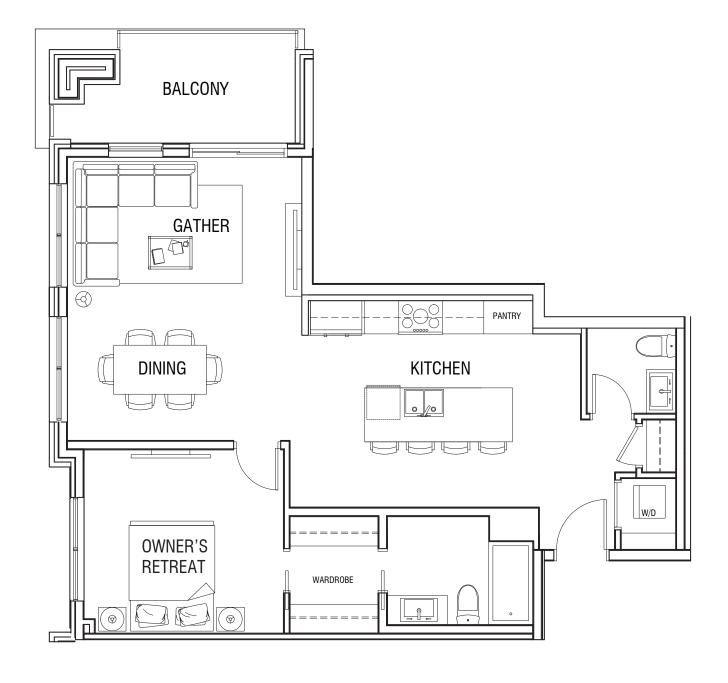

## newberry

A2
1 BED | 1 BATH
± 670 FT<sup>2</sup>

LEVEL 2

LEVEL 3-5

THE DEVELOPER AND BUILDER RESERVE THE RIGHT TO MAKE MODIFICATIONS AND CHANGES TO THE BUILDING, ANY UNIT, PARKING AREA AND STORAGE AREA DESIGN, SPECIFICATIONS, FEATURES AND FLOOR PLANS IN ORDER TO MAINTAIN THE HIGH STANDARDS OF THIS DEVELOPMENT OR TO COMPLY WITH MUNICIPAL REQUIREMENTS. THE SQUARE FOOTAGE AND ROOM DIMENSIONS ARE BASED ON ARCHITECTURAL DRAWINGS AND MEASUREMENTS. THE LOCATION OF UTILITIES MAY NOT BE ACCURATELY DEPICTED HEREIN. FURNITURE LAYOUTS DEPICT STANDARD FURNISHING SIZES AND ARE INTENDED FOR REFERENCE ONLY. ALL SIZES AND INMENSIONS MAY VARY FROM THE PREI MINIARY PLANS TO THE FINAL SLIKEY INFORMATION IS DEFINED ACCURATE HOWEVER NOT GLIBRANTEFD. FROMS AND OMISSIONS EXCEPTED.