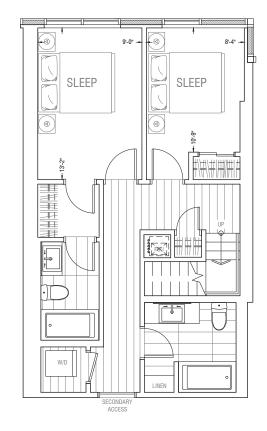

**Upper Level** 



Lower Level (Mezzanine)











**Upper Level** 



Lower Level (Mezzanine)























## **Upper Level**



Lower Level (Mezzanine)











**Upper Level** 



Lower Level (Mezzanine)











Level 3 / 5 / 7





Level 4 / 6 / 8



LEVEL 8











LEVEL 5



LEVEL 3

























Level 2





Level 3/4





Level 2



Level 3/4











Level 2







Levels 3-8



Level 2









LEVEL 5



LEVEL 4



LEVEL 3



LEVEL 2







Level 2



Level 3



LEVEL 3



LEVEL 2







Level 2







LEVEL 2

Level 3







Levels 3-7











LEVELS 3 - 7







Levels 3-7



Level 2



LEVELS 3 – 7



LEVEL 2







Level 2



Levels 3-7





Level 2



Levels 3-7





Level 2



Levels 3-7







Levels 3-7



Levels 2/8









LEVEL 5



LEVEL 4



LEV