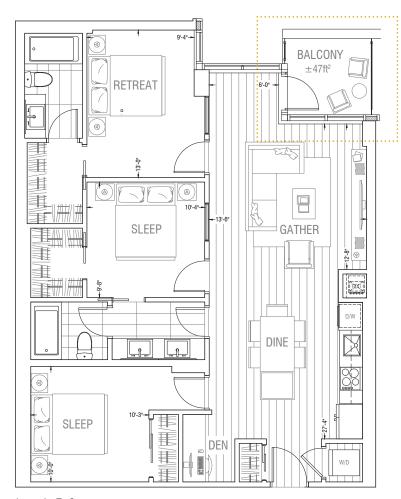

anine)











**Upper Level** 



Lower Level (Mezzanine)























## **Upper Level**



Lower Level (Mezzanine)











**Upper Level** 



Lower Level (Mezzanine)











Level 3 / 5 / 7





Level 4 / 6 / 8



LEVEL 8











LEVEL 5



LEVEL 3

























Level 2





Level 3/4





Level 2



Level 3/4











Level 2







Levels 3-8



Level 2









LEVEL 5



LEVEL 4



LEVEL 3



LEVEL 2







Level 2



Level 3



LEVEL 3



LEVEL 2







Level 2







LEVEL 2

Level 3







Levels 3-7











LEVELS 3 - 7







Levels 3-7



Level 2



LEVELS 3 – 7



LEVEL 2







Level 2



Levels 3-7





Level 2



Levels 3-7





Level 2



Levels 3-7







Levels 3-7



Levels 2/8









LEVEL 5



LEVEL 4



LEVEL 3



LEVEL 2





Levels 3-6



Level 2



e etc



LEVEL 5



LEVEL 4



LEVEL 3



LEVEL 2































Level 2



Levels 3-7









Levels 3-7







Level 2



Levels 3-7







Level 2



Levels 3-7















LEVEL 5



LEVEL 4



LEVEL 3

























LEVEL 4