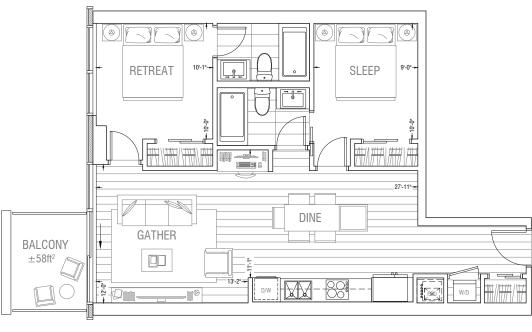

Level 4 / 6 / 8



LEVEL 8











LEVEL 5



LEVEL 3

























Level 2





Level 3/4





Level 2



Level 3/4











Level 2







Levels 3-8



Level 2









LEVEL 5



LEVEL 4



LEVEL 3



LEVEL 2







Level 2



Level 3



LEVEL 3



LEVEL 2







Level 2







LEVEL 2

Level 3







Levels 3-7











LEVELS 3 - 7







Levels 3-7



Level 2



LEVELS 3 – 7



LEVEL 2







Level 2



Levels 3-7





Level 2



Levels 3-7





Level 2



Levels 3-7







Levels 3-7



Levels 2/8









LEVEL 5



LEVEL 4



LEVEL 3



LEVEL 2





Levels 3-6



Level 2



e etc



LEVEL 5



LEVEL 4



LEVEL 3



LEVEL 2































Level 2



Levels 3-7









Levels 3-7







Level 2



Levels 3-7







Level 2



Levels 3-7















LEVEL 5



LEVEL 4



LEVEL 3

























LEVEL 4