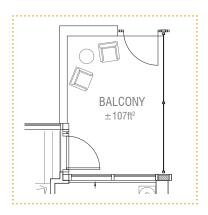

**Upper Level** 



Lower Level (Mezzanine)











**Upper Level** 



Lower Level (Mezzanine)























## **Upper Level**



Lower Level (Mezzanine)











**Upper Level** 



Lower Level (Mezzanine)











Level 3 / 5 / 7





Level 4 / 6 / 8



LEVEL 8











LEVEL 5



LEVEL 3

























Level 2





Level 3/4





Level 2



Level 3/4











Level 2







Levels 3-8



Level 2









LEVEL 5



LEVEL 4



LEVEL 3



LEVEL 2







Level 2



Level 3



LEVEL 3



LEVEL 2







Level 2







LEVEL 2

Level 3







Levels 3-7











LEVELS 3 - 7







Levels 3-7



Level 2



LEVELS 3 – 7



LEVEL 2







Level 2



Levels 3-7





Level 2



Levels 3-7





Level 2



Levels 3-7







Levels 3-7



Levels 2/8









LEVEL 5



LEVEL 4



LEVEL 3



LEVEL 2





Levels 3-6



Level 2



e etc



LEVEL 5



LEVEL 4



LEVEL 3



LEVEL 2































Level 2



Levels 3-7









Levels 3-7







Level 2



Levels 3-7







Level 2



Levels 3-7















LEVEL 5



LEVEL 4



LEVEL 3

























LEVEL 4