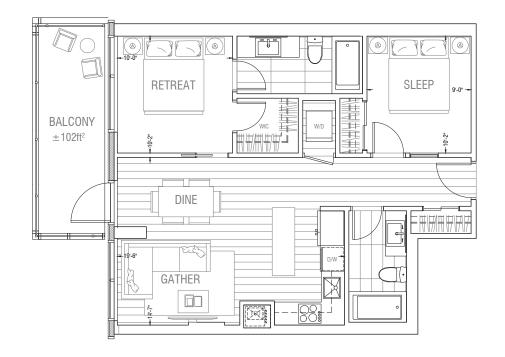

Level 3/4





Level 2



Level 3/4











Level 2







Levels 3-8



Level 2









LEVEL 5



LEVEL 4



LEVEL 3



LEVEL 2







Level 2



Level 3



LEVEL 3



LEVEL 2







Level 2







LEVEL 2

Level 3







Levels 3-7











LEVELS 3 - 7







Levels 3-7



Level 2



LEVELS 3 – 7



LEVEL 2







Level 2



Levels 3-7





Level 2



Levels 3-7





Level 2



Levels 3-7







Levels 3-7



Levels 2/8









LEVEL 5



LEVEL 4



LEVEL 3



LEVEL 2





Levels 3-6



Level 2



e etc



LEVEL 5



LEVEL 4



LEVEL 3



LEVEL 2































Level 2



Levels 3-7









Levels 3-7







Level 2



Levels 3-7







Level 2



Levels 3-7















LEVEL 5



LEVEL 4



LEVEL 3

























LEVEL 4