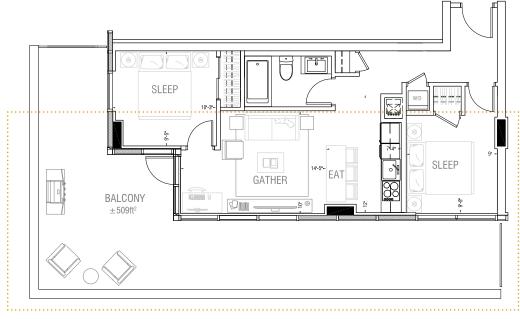

**Upper Level** 



Lower Level (Mezzanine)











**Upper Level** 



Lower Level (Mezzanine)























## **Upper Level**



Lower Level (Mezzanine)











**Upper Level** 



Lower Level (Mezzanine)











Level 3 / 5 / 7





Level 4 / 6 / 8



LEVEL 8











LEVEL 5



LEVEL 3

























Level 2





Level 3/4





Level 2



Level 3/4











Level 2







Levels 3-8



Level 2









LEVEL 5



LEVEL 4



LEVEL 3



LEVEL 2







Level 2



Level 3



LEVEL 3



LEVEL 2







Level 2







LEVEL 2

Level 3







Levels 3-7











LEVELS 3 - 7







Levels 3-7



Level 2



LEVELS 3 – 7



LEVEL 2







Level 2



Levels 3-7





Level 2



Levels 3-7





Level 2



Levels 3-7







Levels 3-7



Levels 2/8









LEVEL 5



LEVEL 4



LEVEL 3



LEVEL 2





Levels 3-6



Level 2



e etc



LEVEL 5



LEVEL 4



LEVEL 3



LEVEL 2































Level 2



Levels 3-7









Levels 3-7







Level 2



Levels 3-7







Level 2



Levels 3-7















LEVEL 5



LEVEL 4



LEVEL 3

























LEVEL 4