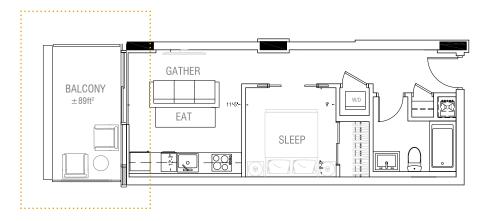

Level 2

LEVEL 2

Level 3

Levels 3-7

LEVELS 3 - 7

Levels 3-7

Level 2

LEVELS 3 – 7