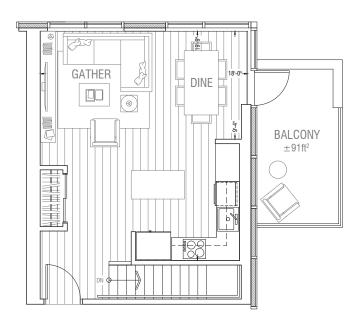

**Upper Level** 



Lower Level (Mezzanine)











**Upper Level** 



Lower Level (Mezzanine)























## **Upper Level**



Lower Level (Mezzanine)











**Upper Level** 



Lower Level (Mezzanine)











Level 3 / 5 / 7





Level 4 / 6 / 8



LEVEL 8











LEVEL 5



LEVEL 3

























Level 2





Level 3/4





Level 2



Level 3/4











Level 2







Levels 3-8



Level 2









LEVEL 5



LEVEL 4



LEVEL 3



LEVEL 2







Level 2



Level 3



LEVEL 3



LEVEL 2







Level 2







LEVEL 2

Level 3







Levels 3-7











LEVELS 3 - 7







Levels 3-7



Level 2



LEVELS 3 – 7



LEVEL 2







Level 2



Levels 3-7





Level 2



Levels 3-7





Level 2



Levels 3-7







Levels 3-7



Levels 2/8









LEVEL