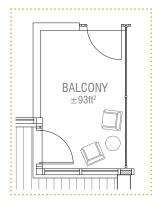

**Upper Level** 



Lower Level (Mezzanine)























## **Upper Level**



Lower Level (Mezzanine)











**Upper Level** 



Lower Level (Mezzanine)











Level 3 / 5 / 7





Level 4 / 6 / 8



LEVEL 8











LEVEL 5



LEVEL 3

























Level 2





Level 3/4





Level 2



Level 3/4











Level 2







Levels 3-8



Level 2









LEVEL 5



LEVEL 4



LEVEL 3



LEVEL 2







Level 2



Level 3



LEVEL 3



LEVEL 2







Level 2







LEVEL 2

Level 3







Levels 3-7











LEVELS 3 - 7







Levels 3-7



Level 2



LEVELS 3 – 7



LEVEL 2







Level 2



Levels 3-7





Level 2



Levels 3-7





Level 2



Levels 3-7







Levels 3-7



Levels 2/8









LEVEL 5



LEVEL 4



LEVEL 3



LEVEL 2





Levels 3-6



Level 2



e etc



LEVEL 5



LEVEL 4



LEVEL 3



LEVEL 2































Level 2



Levels 3-7









Levels 3-7







Level 2



Levels 3-7







Level 2



Levels 3-7















LEVEL 5



LEVEL 4



LEVEL 3

























LEVEL 4