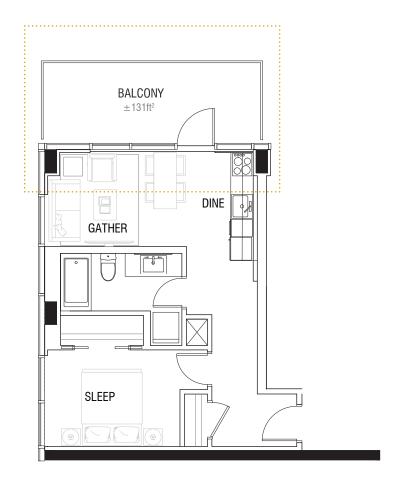

LEVEL 3

Level 2

Level 3/4

Level 2

Level 3/4

Level 2

Levels 3-8

Level 2

LEVEL 5

LEVEL 4

LEVEL 3

LEVEL 2

Level 2

Level 3

LEVEL 3

LEVEL 2

Level 2

LEVEL 2

Level 3

Levels 3-7

LEVELS 3 - 7

Levels 3-7

Level 2

LEVELS 3 – 7

LEVEL 2

Level 2

Levels 3-7

Level 2

Levels 3-7

Level 2

Levels 3-7

Levels 3-7

Levels 2/8

LEVEL 5

LEVEL 4

LEVEL 3

LEVEL 2

Levels 3-6

Level 2

e etc

LEVEL 5

LEVEL 4

LEVEL 3

LEVEL 2

Level 2

Levels 3-7

Levels 3-7

Level 2

Levels 3-7

Level 2

Levels 3-7

LEVEL 5

LEVEL 4

LEVEL 3

LEVEL 4