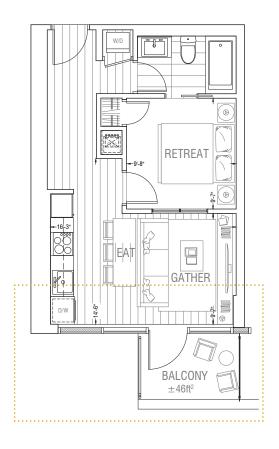

**Upper Level** 

Lower Level (Mezzanine)

**Upper Level** 

Lower Level (Mezzanine)

## **Upper Level**

Lower Level (Mezzanine)

**Upper Level** 

Lower Level (Mezzanine)

Level 3 / 5 / 7

Level 4 / 6 / 8

LEVEL 8

LEVEL 5