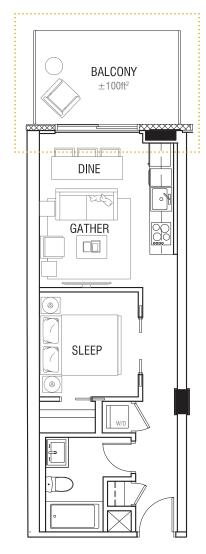

Level 2

LEVEL 2

Level 3

Levels 3-7

LEVELS 3 - 7

Levels 3-7

Level 2

LEVELS 3 – 7

LEVEL 2

Level 2

Levels 3-7

Level 2

Levels 3-7

Level 2

Levels 3-7

Levels 3-7