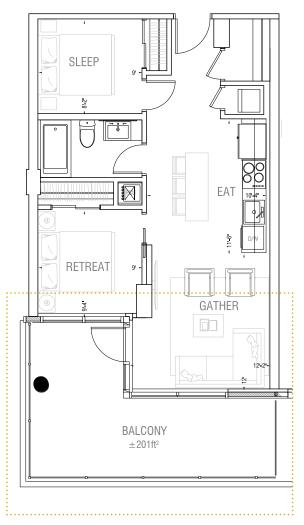

Level 2

LEVEL 2

Level 3

Levels 3-7

LEVELS 3 - 7

Levels 3-7

Level 2

LEVELS 3 – 7