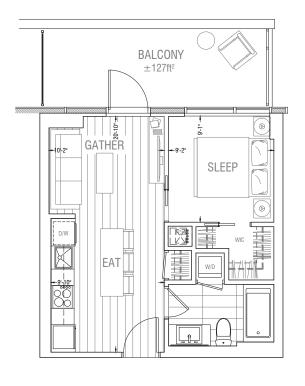

**Upper Level** 

Lower Level (Mezzanine)

**Upper Level** 

Lower Level (Mezzanine)

## **Upper Level**

Lower Level (Mezzanine)

**Upper Level** 

Lower Level (Mezzanine)

Level 3 / 5 / 7

Level 4 / 6 / 8

LEVEL 8

LEVEL 5