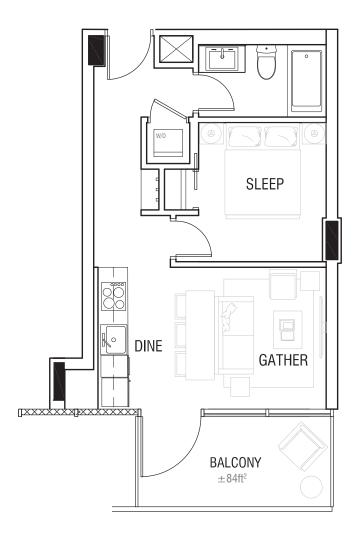

LEVEL 3

























Level 2





Level 3/4





Level 2



Level 3/4











Level 2







Levels 3-8



Level 2









LEVEL 5



LEVEL 4



LEVEL 3



LEVEL 2







Level 2



Level 3



LEVEL 3



LEVEL 2







Level 2







LEVEL 2

Level 3







Levels 3-7











LEVELS 3 - 7







Levels 3-7



Level 2



LEVELS 3 – 7



LEVEL 2







Level 2



Levels 3-7





Level 2



Levels 3-7





Level 2



Levels 3-7







Levels 3-7



Levels 2/8









LEVEL 5



LEVEL 4



LEVEL 3



LEVEL 2





Levels 3-6



Level 2



e etc



LEVEL 5



LEVEL 4



LEVEL 3



LEVEL 2































Level 2



Levels 3-7









Levels 3-7







Level 2



Levels 3-7







Level 2



Levels 3-7















LEVEL 5



LEVEL 4



LEVEL 3

























LEVEL 4