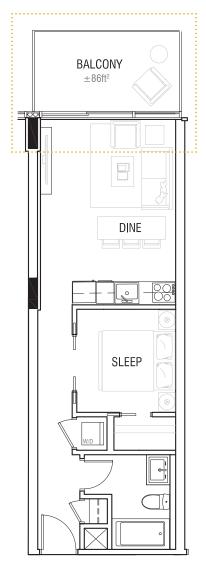

**Upper Level** 



Lower Level (Mezzanine)











**Upper Level** 



Lower Level (Mezzanine)























## **Upper Level**



Lower Level (Mezzanine)











**Upper Level** 



Lower Level (Mezzanine)











Level 3 / 5 / 7





Level 4 / 6 / 8



LEVEL 8











LEVEL 5



LEVEL 3

























Level 2





Level 3/4





Level 2



Level 3/4











Level 2







Levels 3-8



Level 2









LEVEL 5



LEVEL 4



LEVEL 3



LEVEL 2







Level 2



Level 3



LEVEL 3



LEVEL 2







Level 2







LEVEL 2

Level 3







Levels 3-7











LEVELS 3 - 7







Levels 3-7



Level 2



LEVELS 3 – 7



LEVEL 2







Level 2



Levels 3-7





Level 2



Levels 3-7





Level 2



Levels 3-7







Levels 3-7



Levels 2/8









LEVEL 5



LEVEL 4



LEVEL 3



LEVEL 2





Levels 3-6



Level 2



e etc



LEVEL 5



LEVEL 4



LEVEL 3



LEVEL 2































Level 2



Levels 3-7









Levels 3-7







Level 2



Levels 3-7







Level 2



Levels 3-7















LEVEL 5



LEVEL 4



LEVEL 3

























LEVEL 4