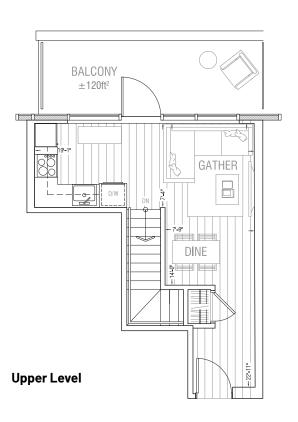

**Upper Level** 

Lower Level (Mezzanine)

**Upper Level** 

Lower Level (Mezzanine)

## **Upper Level**

Lower Level (Mezzanine)

**Upper Level** 

Lower Level (Mezzanine)

Level 3 / 5 / 7

Level 4 / 6 / 8

LEVEL 8

LEVEL 5