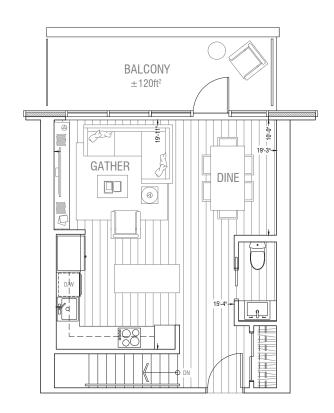

**Upper Level** 



Lower Level (Mezzanine)











**Upper Level** 



Lower Level (Mezzanine)























## **Upper Level**



Lower Level (Mezzanine)











**Upper Level** 



Lower Level (Mezzanine)











Level 3 / 5 / 7





Level 4 / 6 / 8



LEVEL 8











LEVEL 5



LEVEL 3

























Level 2





Level 3/4





Level 2



Level 3/4











Level 2







Levels 3-8



Level 2









LEVEL 5



LEVEL 4



LEVEL 3



LEVEL 2







Level 2



Level 3



LEVEL 3



LEVEL 2







Level 2







LEVEL 2

Level 3







Levels 3-7











LEVELS 3 - 7







Levels 3-7



Level 2



LEVELS 3 – 7



LEVEL 2







Level 2



Levels 3-7





Level 2



Levels 3-7





Level 2



Levels 3-7







Levels 3-7



Levels 2/8









LEVEL 5



LEVEL 4



LEVEL 3



LEVEL 2





Levels 3-6