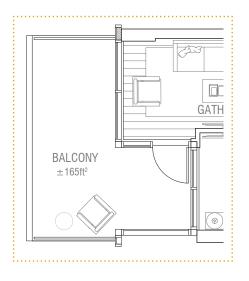

**Upper Level** 



Lower Level (Mezzanine)











**Upper Level** 



Lower Level (Mezzanine)























## **Upper Level**



Lower Level (Mezzanine)











**Upper Level** 



Lower Level (Mezzanine)











Level 3 / 5 / 7





Level 4 / 6 / 8



LEVEL 8











LEVEL 5



LEVEL 3

























Level 2





Level 3/4





Level 2



Level 3/4











Level 2







Levels 3-8



Level 2









LEVEL 5



LEVEL 4



LEVEL 3



LEVEL 2







Level 2



Level 3



LEVEL 3



LEVEL 2







Level 2







LEVEL 2

Level 3







Levels 3-7











LEVELS 3 - 7







Levels 3-7



Level 2



LEVELS 3 – 7



LEVEL 2







Level 2



Levels 3-7





Level 2



Levels 3-7





Level 2



Levels 3-7







Levels 3-7



Levels 2/8









LEVEL 5



LEVEL 4



LEVEL 3



LEVEL 2





Levels 3-6



Level 2



e etc



LEVEL 5



LEVEL 4



LEVEL 3



LEVEL 2































Level 2



Levels 3-7









Levels 3-7







Level 2



Levels 3-7







Level 2



Levels 3-7















LEVEL 5



LEVEL 4



LEVEL 3

























LEVEL 4