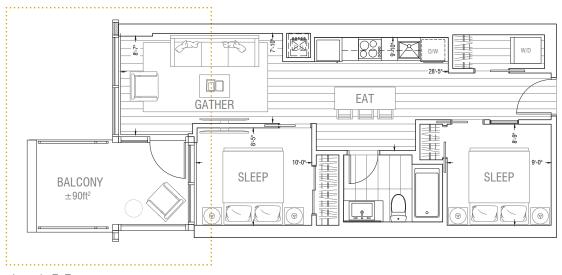

**Upper Level** 



Lower Level (Mezzanine)











**Upper Level** 



Lower Level (Mezzanine)























## **Upper Level**



Lower Level (Mezzanine)











**Upper Level** 



Lower Level (Mezzanine)











Level 3 / 5 / 7





Level 4 / 6 / 8



LEVEL 8











LEVEL 5



LEVEL 3

























Level 2





Level 3/4





Level 2



Level 3/4











Level 2







Levels 3-8



Level 2









LEVEL 5



LEVEL 4



LEVEL 3



LEVEL 2







Level 2



Level 3



LEVEL 3



LEVEL 2







Level 2







LEVEL 2

Level 3







Levels 3-7











LEVELS 3 - 7







Levels 3-7



Level 2



LEVELS 3 – 7



LEVEL 2







Level 2



Levels 3-7





Level 2



Levels 3-7





Level 2



Levels 3-7







Levels 3-7



Levels 2/8









LEVEL 5



LEVEL 4



LEVEL 3



LEVEL 2





Levels 3-6



Level 2



e etc



LEVEL 5



LEVEL 4



LEVEL 3



LEVEL 2































Level 2



Levels 3-7









Levels 3-7







Level 2



Levels 3-7







Level 2



Levels 3-7















LEVEL 5



LEVEL 4



LEVEL 3

























LEVEL 4