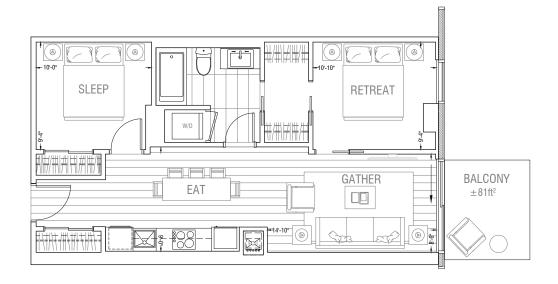

**Upper Level** 



Lower Level (Mezzanine)











**Upper Level** 



Lower Level (Mezzanine)























## **Upper Level**



Lower Level (Mezzanine)











**Upper Level** 



Lower Level (Mezzanine)











Level 3 / 5 / 7





Level 4 / 6 / 8



LEVEL 8











LEVEL 5



LEVEL 3

























Level 2





Level 3/4





Level 2



Level 3/4











Level 2







Levels 3-8



Level 2









LEVEL 5



LEVEL 4



LEVEL 3



LEVEL 2







Level 2



Level 3



LEVEL 3



LEVEL 2







Level 2







LEVEL 2

Level 3







Levels 3-7











LEVELS 3 - 7







Levels 3-7



Level 2



LEVELS 3 – 7



LEVEL 2







Level 2



Levels 3-7





Level 2



Levels 3-7





Level 2



Levels 3-7







Levels 3-7



Levels 2/8









LEVEL 5



LEVEL 4



LEVEL 3



LEVEL 2





Levels 3-6



Level 2



e etc



LEVEL 5



LEVEL 4



LEVEL 3



LEVEL 2































Level 2



Levels 3-7









Levels 3-7







Level 2



Levels 3-7







Level 2



Levels 3-7















LEVEL 5



LEVEL 4



LEVEL 3

























LEVEL 4