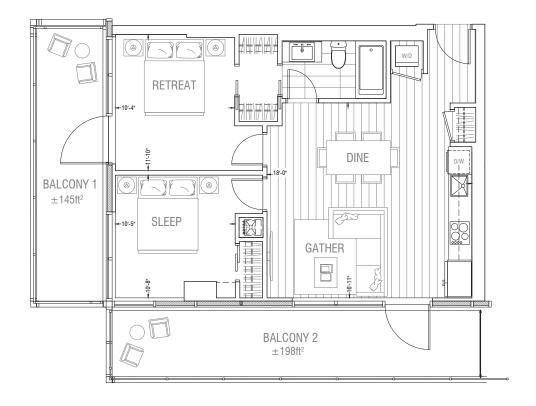

Level 2





Level 3/4





Level 2



Level 3/4











Level 2







Levels 3-8



Level 2









LEVEL 5



LEVEL 4



LEVEL 3



LEVEL 2







Level 2



Level 3



LEVEL 3



LEVEL 2







Level 2







LEVEL 2

Level 3







Levels 3-7











LEVELS 3 - 7







Levels 3-7



Level 2



LEVELS 3 – 7



LEVEL 2







Level 2



Levels 3-7





Level 2



Levels 3-7





Level 2



Levels 3-7







Levels 3-7



Levels 2/8









LEVEL 5



LEVEL 4



LEVEL 3



LEVEL 2





Levels 3-6



Level 2



e etc



LEVEL 5



LEVEL 4



LEVEL 3



LEVEL 2































Level 2



Levels 3-7









Levels 3-7







Level 2



Levels 3-7







Level 2



Levels 3-7















LEVEL 5



LEVEL 4



LEVEL 3

























LEVEL 4