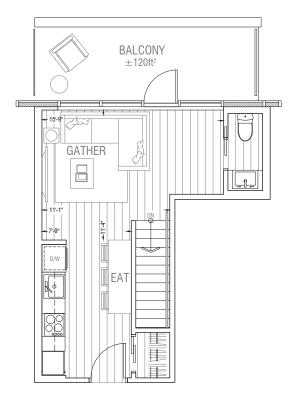

**Upper Level** 



Lower Level (Mezzanine)











**Upper Level** 



Lower Level (Mezzanine)























## **Upper Level**



Lower Level (Mezzanine)











**Upper Level** 



Lower Level (Mezzanine)











Level 3 / 5 / 7





Level 4 / 6 / 8



LEVEL 8











LEVEL 5



LEVEL 3

























Level 2





Level 3/4





Level 2



Level 3/4











Level 2







Levels 3-8



Level 2









LEVEL 5



LEVEL 4



LEVEL 3



LEVEL 2







Level 2



Level 3



LEVEL 3



LEVEL 2







Level 2







LEVEL 2

Level 3







Levels 3-7











LEVELS 3 - 7







Levels 3-7



Level 2



LEVELS 3 – 7



LEVEL 2







Level 2



Levels 3-7





Level 2



Levels 3-7





Level 2



Levels 3-7







Levels 3-7



Levels 2/8









LEVEL 5



LEVEL 4



LEVEL 3



LEVEL 2





Levels 3-6



Level 2



e etc



LEVEL 5



LEVEL 4



LEVEL 3



LEVEL 2