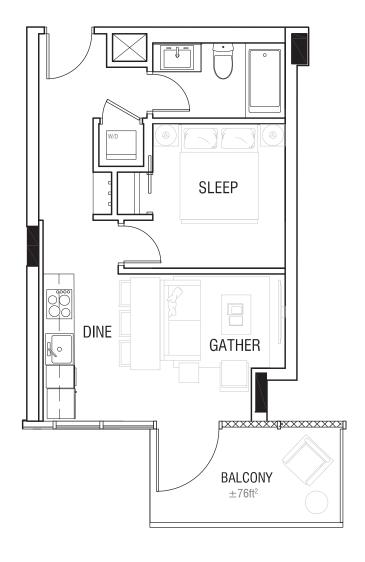

**Upper Level** 

Lower Level (Mezzanine)

**Upper Level** 

Lower Level (Mezzanine)

## **Upper Level**

Lower Level (Mezzanine)

**Upper Level** 

Lower Level (Mezzanine)

Level 3 / 5 / 7

Level 4 / 6 / 8

LEVEL 8

LEVEL 5