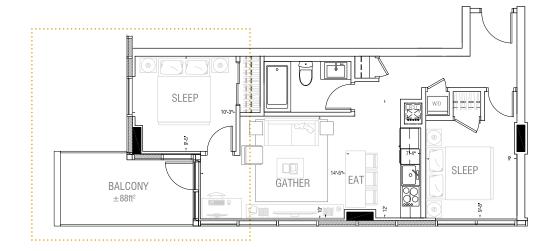

**Upper Level** 



Lower Level (Mezzanine)











**Upper Level** 



Lower Level (Mezzanine)























## **Upper Level**



Lower Level (Mezzanine)











**Upper Level** 



Lower Level (Mezzanine)











Level 3 / 5 / 7





Level 4 / 6 / 8



LEVEL 8











LEVEL 5



LEVEL 3

























Level 2





Level 3/4





Level 2



Level 3/4











Level 2







Levels 3-8



Level 2









LEVEL 5



LEVEL 4



LEVEL 3



LEVEL 2







Level 2



Level 3



LEVEL 3



LEVEL 2







Level 2







LEVEL 2

Level 3







Levels 3-7











LEVELS 3 - 7







Levels 3-7



Level 2



LEVELS 3 – 7



LEVEL 2







Level 2



Levels 3-7





Level 2



Levels 3-7





Level 2



Levels 3-7







Levels 3-7



Levels 2/8









LEVEL 5



LEVEL 4



LEVEL 3



LEVEL 2





Levels 3-6



Level 2



e etc



LEVEL 5



LEVEL 4



LEVEL 3



LEVEL 2































Level 2



Levels 3-7









Levels 3-7







Level 2



Levels 3-7







Level 2



Levels 3-7















LEVEL 5



LEVEL 4



LEVEL 3

























LEVEL 4