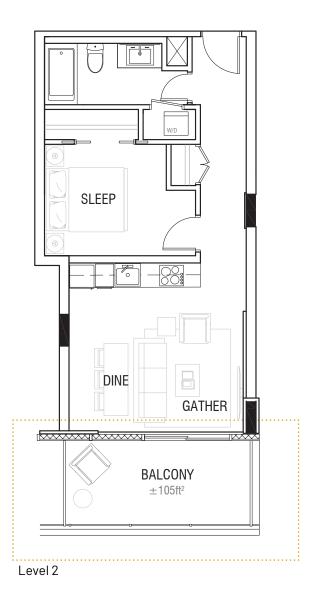

**Upper Level** 



Lower Level (Mezzanine)











Level 3 / 5 / 7





Level 4 / 6 / 8



LEVEL 8











LEVEL 5



LEVEL 3

























Level 2





Level 3/4





Level 2



Level 3/4











Level 2







Levels 3-8



Level 2









LEVEL 5



LEVEL 4



LEVEL 3



LEVEL 2







Level 2



Level 3



LEVEL 3



LEVEL 2







Level 2







LEVEL 2

Level 3







Levels 3-7











LEVELS 3 - 7







Levels 3-7



Level 2



LEVELS 3 – 7



LEVEL 2







Level 2



Levels 3-7





Level 2



Levels 3-7





Level 2



Levels 3-7







Levels 3-7



Levels 2/8









LEVEL 5



LEVEL 4



LEVEL 3



LEVEL 2





Levels 3-6



Level 2



e etc



LEVEL 5



LEVEL 4



LEVEL 3



LEVEL 2































Level 2



Levels 3-7









Levels 3-7







Level 2



Levels 3-7







Level 2



Levels 3-7















LEVEL 5



LEVEL 4



LEVEL 3

























LEVEL 4