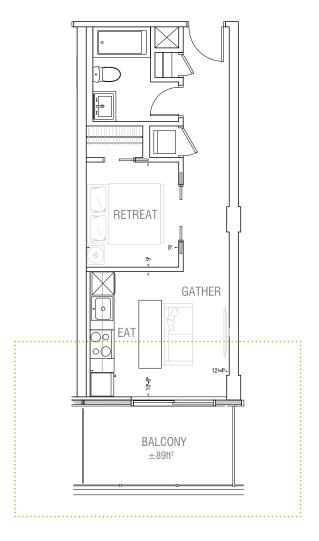

** 



Lower Level (Mezzanine)











Level 3 / 5 / 7





Level 4 / 6 / 8



LEVEL 8











LEVEL 5



LEVEL 3

























Level 2





Level 3/4





Level 2



Level 3/4











Level 2







Levels 3-8



Level 2









LEVEL 5



LEVEL 4



LEVEL 3



LEVEL 2







Level 2



Level 3



LEVEL 3



LEVEL 2







Level 2







LEVEL 2

Level 3







Levels 3-7











LEVELS 3 - 7







Levels 3-7



Level 2



LEVELS 3 – 7



LEVEL 2







Level 2



Levels 3-7





Level 2



Levels 3-7





Level 2



Levels 3-7







Levels 3-7



Levels 2/8









LEVEL 5



LEVEL 4



LEVEL 3



LEVEL 2





Levels 3-6



Level 2



e etc



LEVEL 5



LEVEL 4



LEVEL 3



LEVEL 2































Level 2



Levels 3-7









Levels 3-7







Level 2



Levels 3-7







Level 2



Levels 3-7















LEVEL 5



LEVEL 4



LEVEL 3

























LEVEL 4