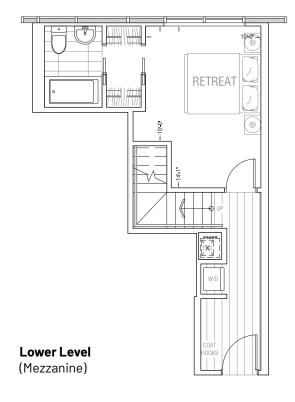

**Upper Level** 

Lower Level (Mezzanine)

**Upper Level** 

Lower Level (Mezzanine)

## **Upper Level**

Lower Level (Mezzanine)

**Upper Level** 

Lower Level (Mezzanine)

Level 3 / 5 / 7

Level 4 / 6 / 8

LEVEL 8

LEVEL 5