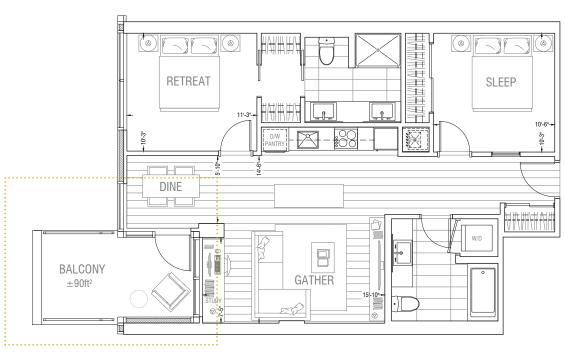

**Upper Level** 



Lower Level (Mezzanine)











**Upper Level** 



Lower Level (Mezzanine)























## **Upper Level**



Lower Level (Mezzanine)











**Upper Level** 



Lower Level (Mezzanine)











Level 3 / 5 / 7





Level 4 / 6 / 8



LEVEL 8











LEVEL 5



LEVEL 3

























Level 2





Level 3/4





Level 2



Level 3/4











Level 2







Levels 3-8



Level 2









LEVEL 5



LEVEL 4



LEVEL 3



LEVEL 2







Level 2



Level 3



LEVEL 3



LEVEL 2







Level 2







LEVEL 2

Level 3







Levels 3-7











LEVELS 3 - 7







Levels 3-7



Level 2



LEVELS 3 – 7



LEVEL 2







Level 2



Levels 3-7





Level 2



Levels 3-7





Level 2



Levels 3-7







Levels 3-7



Levels 2/8









LEVEL 5



LEVEL 4



LEVEL 3



LEVEL 2





Levels 3-6



Level 2



e etc



LEVEL 5



LEVEL 4



LEVEL 3



LEVEL 2































Level 2



Levels 3-7









Levels 3-7







Level 2



Levels 3-7







Level 2



Levels 3-7















LEVEL 5



LEVEL 4



LEVEL 3

























LEVEL 4