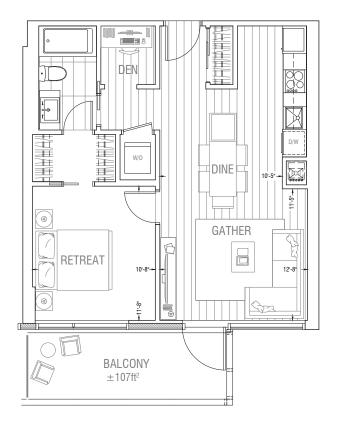

Level 2





Level 3/4





Level 2



Level 3/4











Level 2







Levels 3-8



Level 2









LEVEL 5



LEVEL 4



LEVEL 3



LEVEL 2







Level 2



Level 3



LEVEL 3



LEVEL 2







Level 2







LEVEL 2

Level 3







Levels 3-7











LEVELS 3 - 7







Levels 3-7



Level 2



LEVELS 3 – 7



LEVEL 2







Level 2



Levels 3-7





Level 2



Levels 3-7





Level 2



Levels 3-7







Levels 3-7



Levels 2/8









LEVEL 5



LEVEL 4



LEVEL 3



LEVEL 2





Levels 3-6



Level 2



e etc



LEVEL 5



LEVEL 4



LEVEL 3



LEVEL 2































Level 2



Levels 3-7









Levels 3-7







Level 2



Levels 3-7







Level 2



Levels 3-7















LEVEL 5



LEVEL 4



LEVEL 3

























LEVEL 4