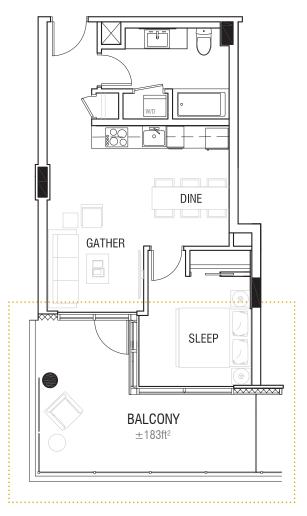

)











Level 3 / 5 / 7





Level 4 / 6 / 8



LEVEL 8











LEVEL 5



LEVEL 3

























Level 2





Level 3/4





Level 2



Level 3/4











Level 2







Levels 3-8



Level 2









LEVEL 5



LEVEL 4



LEVEL 3



LEVEL 2







Level 2



Level 3



LEVEL 3



LEVEL 2







Level 2







LEVEL 2

Level 3







Levels 3-7











LEVELS 3 - 7







Levels 3-7



Level 2



LEVELS 3 – 7



LEVEL 2







Level 2



Levels 3-7





Level 2



Levels 3-7





Level 2



Levels 3-7







Levels 3-7



Levels 2/8









LEVEL 5



LEVEL 4



LEVEL 3



LEVEL 2





Levels 3-6



Level 2



e etc



LEVEL 5



LEVEL 4



LEVEL 3



LEVEL 2































Level 2



Levels 3-7









Levels 3-7







Level 2



Levels 3-7







Level 2



Levels 3-7















LEVEL 5



LEVEL 4



LEVEL 3

























LEVEL 4