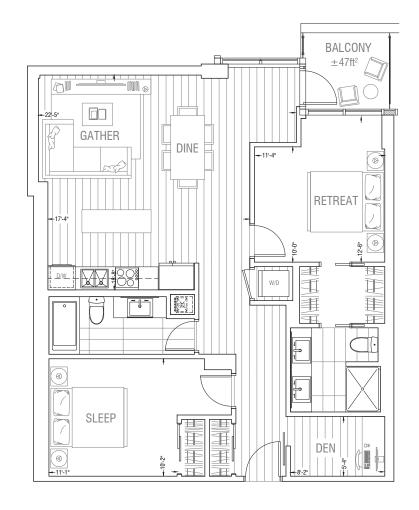

## **Upper Level**



Lower Level (Mezzanine)











**Upper Level** 



Lower Level (Mezzanine)











Level 3 / 5 / 7





Level 4 / 6 / 8



LEVEL 8











LEVEL 5



LEVEL 3

























Level 2





Level 3/4





Level 2



Level 3/4











Level 2







Levels 3-8



Level 2









LEVEL 5



LEVEL 4



LEVEL 3



LEVEL 2







Level 2



Level 3



LEVEL 3



LEVEL 2







Level 2







LEVEL 2

Level 3







Levels 3-7











LEVELS 3 - 7







Levels 3-7



Level 2



LEVELS 3 – 7



LEVEL 2







Level 2



Levels 3-7





Level 2



Levels 3-7





Level 2



Levels 3-7







Levels 3-7



Levels 2/8









LEVEL 5



LEVEL 4



LEVEL 3



LEVEL 2





Levels 3-6



Level 2



e etc



LEVEL 5



LEVEL 4



LEVEL 3



LEVEL 2































Level 2



Levels 3-7









Levels 3-7







Level 2



Levels 3-7







Level 2



Levels 3-7















LEVEL 5



LEVEL 4



LEVEL 3

























LEVEL 4