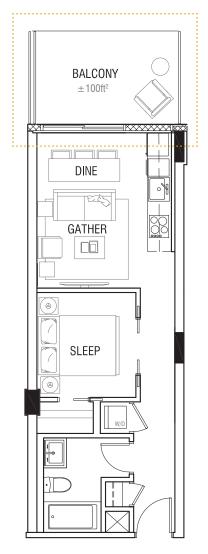

**Upper Level** 



Lower Level (Mezzanine)











**Upper Level** 



Lower Level (Mezzanine)























## **Upper Level**



Lower Level (Mezzanine)











**Upper Level** 



Lower Level (Mezzanine)











Level 3 / 5 / 7





Level 4 / 6 / 8



LEVEL 8











LEVEL 5



LEVEL 3

























Level 2





Level 3/4





Level 2



Level 3/4











Level 2







Levels 3-8



Level 2









LEVEL 5



LEVEL 4



LEVEL 3



LEVEL 2







Level 2



Level 3



LEVEL 3



LEVEL 2







Level 2







LEVEL 2

Level 3







Levels 3-7











LEVELS 3 - 7







Levels 3-7



Level 2



LEVELS 3 – 7



LEVEL 2







Level 2



Levels 3-7





Level 2



Levels 3-7





Level 2



Levels 3-7







Levels 3-7



Levels 2/8









LEVEL 5



LEVEL 4



LEVEL 3



LEVEL 2





Levels 3-6



Level 2



e etc



LEVEL 5



LEVEL 4



LEVEL 3



LEVEL 2































Level 2



Levels 3-7









Levels 3-7







Level 2



Levels 3-7







Level 2



Levels 3-7















LEVEL 5



LEVEL 4



LEVEL 3

























LEVEL 4