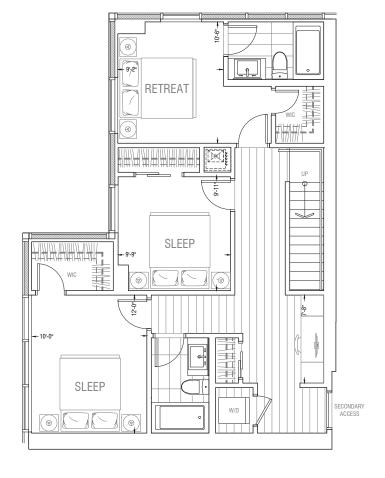

LEVEL 3

Level 2

Level 3/4

Level 2

Level 3/4

Level 2

Levels 3-8

Level 2

LEVEL 5

LEVEL 4

LEVEL 3

LEVEL 2

Level 2

Level 3

LEVEL 3

LEVEL 2

Level 2

LEVEL 2

Level 3

Levels 3-7

LEVELS 3 - 7

Levels 3-7

Level 2

LEVELS 3 – 7

LEVEL 2

Level 2

Levels 3-7

Level 2

Levels 3-7

Level 2

Levels 3-7

Levels 3-7

Levels 2/8

LEVEL 5

LEVEL 4

LEVEL 3

LEVEL 2

Levels 3-6

Level 2

e etc

LEVEL 5

LEVEL 4

LEVEL 3

LEVEL 2

Level 2

Levels 3-7

Levels 3-7

Level 2

Levels 3-7

Level 2

Levels 3-7

LEVEL 5

LEVEL 4

LEVEL 3

LEVEL 4