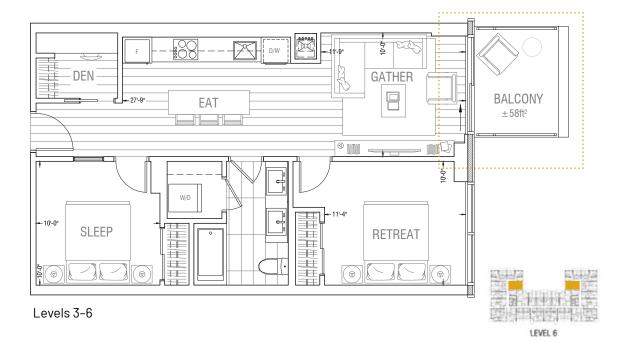

**Upper Level** 



Lower Level (Mezzanine)











**Upper Level** 



Lower Level (Mezzanine)























## **Upper Level**



Lower Level (Mezzanine)











**Upper Level** 



Lower Level (Mezzanine)











Level 3 / 5 / 7





Level 4 / 6 / 8



LEVEL 8











LEVEL 5



LEVEL 3

























Level 2





Level 3/4





Level 2



Level 3/4











Level 2







Levels 3-8



Level 2









LEVEL 5



LEVEL 4



LEVEL 3



LEVEL 2







Level 2



Level 3



LEVEL 3



LEVEL 2







Level 2







LEVEL 2

Level 3







Levels 3-7











LEVELS 3 - 7







Levels 3-7



Level 2



LEVELS 3 – 7



LEVEL 2







Level 2



Levels 3-7





Level 2



Levels 3-7





Level 2



Levels 3-7







Levels 3-7



Levels 2/8









LEVEL 5



LEVEL 4



LEVEL 3



LEVEL 2





Levels 3-6



Level 2



e etc



LEVEL 5



LEVEL 4



LEVEL 3



LEVEL 2































Level 2



Levels 3-7









Levels 3-7







Level 2



Levels 3-7







Level 2



Levels 3-7















LEVEL 5



LEVEL 4



LEVEL 3

























LEVEL 4