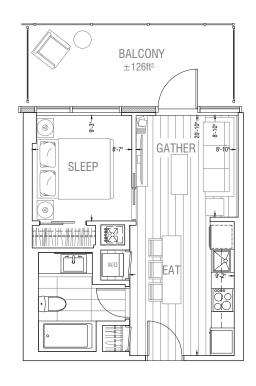

**Upper Level** 



Lower Level (Mezzanine)











**Upper Level** 



Lower Level (Mezzanine)























## **Upper Level**



Lower Level (Mezzanine)











**Upper Level** 



Lower Level (Mezzanine)











Level 3 / 5 / 7





Level 4 / 6 / 8



LEVEL 8











LEVEL 5



LEVEL 3

























Level 2





Level 3/4





Level 2



Level 3/4











Level 2







Levels 3-8



Level 2









LEVEL 5



LEVEL 4



LEVEL 3



LEVEL 2







Level 2



Level 3



LEVEL 3



LEVEL 2







Level 2







LEVEL 2

Level 3







Levels 3-7











LEVELS 3 - 7







Levels 3-7



Level 2



LEVELS 3 – 7



LEVEL 2







Level 2



Levels 3-7





Level 2



Levels 3-7





Level 2



Levels 3-7







Levels 3-7



Levels 2/8









LEVEL 5



LEVEL 4



LEVEL 3



LEVEL 2





Levels 3-6



Level 2



e etc



LEVEL 5



LEVEL 4



LEVEL 3



LEVEL 2































Level 2



Levels 3-7









Levels 3-7







Level 2



Levels 3-7







Level 2



Levels 3-7















LEVEL 5



LEVEL 4



LEV