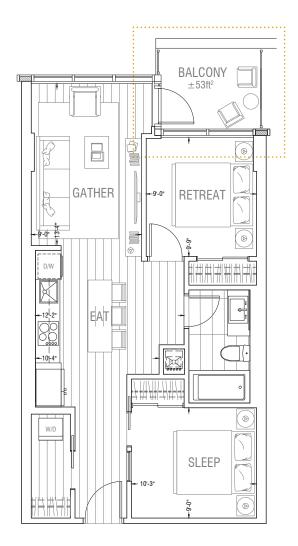

**Upper Level** 



Lower Level (Mezzanine)











**Upper Level** 



Lower Level (Mezzanine)























## **Upper Level**



Lower Level (Mezzanine)











**Upper Level** 



Lower Level (Mezzanine)











Level 3 / 5 / 7





Level 4 / 6 / 8



LEVEL 8











LEVEL 5



LEVEL 3

























Level 2





Level 3/4





Level 2



Level 3/4











Level 2







Levels 3-8



Level 2









LEVEL 5



LEVEL 4



LEVEL 3



LEVEL 2







Level 2



Level 3



LEVEL 3



LEVEL 2







Level 2







LEVEL 2

Level 3







Levels 3-7











LEVELS 3 - 7







Levels 3-7



Level 2



LEVELS 3 – 7



LEVEL 2







Level 2



Levels 3-7





Level 2



Levels 3-7





Level 2



Levels 3-7







Levels 3-7



Levels 2/8









LEVEL 5



LEVEL 4



LEVEL 3



LEVEL 2





Levels 3-6



Level 2



e etc



LEVEL 5



LEVEL 4



LEVEL 3



LEVEL 2































Level 2



Levels 3-7









Levels 3-7







Level 2



Levels 3-7







Level 2



Levels 3-7















LEVEL 5



LEVEL 4



LEVEL 3

























LEVEL 4