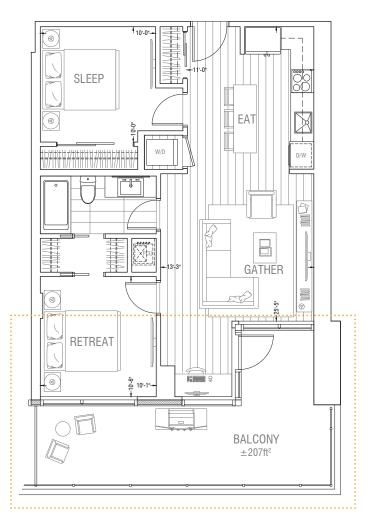

**Upper Level** 



Lower Level (Mezzanine)











**Upper Level** 



Lower Level (Mezzanine)























## **Upper Level**



Lower Level (Mezzanine)











**Upper Level** 



Lower Level (Mezzanine)











Level 3 / 5 / 7





Level 4 / 6 / 8



LEVEL 8











LEVEL 5



LEVEL 3

























Level 2





Level 3/4





Level 2



Level 3/4











Level 2







Levels 3-8



Level 2









LEVEL 5



LEVEL 4



LEVEL 3



LEVEL 2







Level 2



Level 3



LEVEL 3



LEVEL 2







Level 2







LEVEL 2

Level 3







Levels 3-7











LEVELS 3 - 7







Levels 3-7



Level 2



LEVELS 3 – 7



LEVEL 2







Level 2



Levels 3-7





Level 2



Levels 3-7





Level 2



Levels 3-7







Levels 3-7



Levels 2/8









LEVEL 5



LEVEL 4



LEVEL 3



LEVEL 2





Levels 3-6



Level 2



e etc



LEVEL 5



LEVEL 4



LEVEL 3



LEVEL 2































Level 2



Levels 3-7









Levels 3-7







Level 2



Levels 3-7







Level 2



Levels 3-7















LEVEL 5



LEVEL 4



LEVEL 3

























LEVEL 4