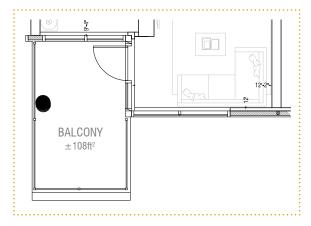

Level 2

LEVEL 2

Level 3

Levels 3-7

LEVELS 3 - 7

Levels 3-7

Level 2

LEVELS 3 – 7