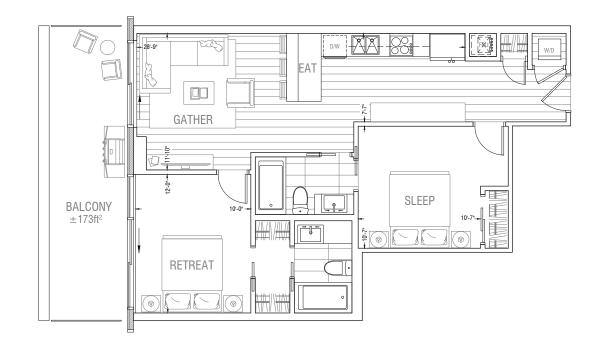

vel**



Lower Level (Mezzanine)











**Upper Level** 



Lower Level (Mezzanine)











Level 3 / 5 / 7





Level 4 / 6 / 8



LEVEL 8











LEVEL 5



LEVEL 3

























Level 2





Level 3/4





Level 2



Level 3/4











Level 2







Levels 3-8



Level 2









LEVEL 5



LEVEL 4



LEVEL 3



LEVEL 2







Level 2



Level 3



LEVEL 3



LEVEL 2







Level 2







LEVEL 2

Level 3







Levels 3-7











LEVELS 3 - 7







Levels 3-7



Level 2



LEVELS 3 – 7



LEVEL 2







Level 2



Levels 3-7





Level 2



Levels 3-7





Level 2



Levels 3-7







Levels 3-7



Levels 2/8









LEVEL 5



LEVEL 4



LEVEL 3



LEVEL 2





Levels 3-6



Level 2



e etc



LEVEL 5



LEVEL 4



LEVEL 3



LEVEL 2































Level 2



Levels 3-7









Levels 3-7







Level 2



Levels 3-7







Level 2



Levels 3-7















LEVEL 5



LEVEL 4



LEVEL 3

























LEVEL 4