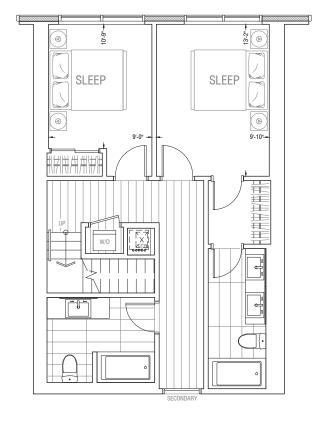

**Upper Level** 



Lower Level (Mezzanine)











**Upper Level** 



Lower Level (Mezzanine)























## **Upper Level**



Lower Level (Mezzanine)











**Upper Level** 



Lower Level (Mezzanine)











Level 3 / 5 / 7





Level 4 / 6 / 8



LEVEL 8











LEVEL 5



LEVEL 3

























Level 2





Level 3/4





Level 2



Level 3/4











Level 2







Levels 3-8



Level 2









LEVEL 5



LEVEL 4



LEVEL 3



LEVEL 2







Level 2



Level 3



LEVEL 3



LEVEL 2







Level 2







LEVEL 2

Level 3







Levels 3-7











LEVELS 3 - 7







Levels 3-7



Level 2



LEVELS 3 – 7



LEVEL 2







Level 2



Levels 3-7





Level 2



Levels 3-7





Level 2



Levels 3-7







Levels 3-7



Levels 2/8









LEVEL 5



LEVEL 4



LEVEL 3



LEVEL 2





Levels 3-6



Level 2



e etc