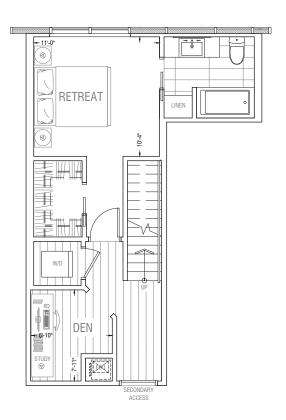

**Upper Level** 



Lower Level (Mezzanine)











**Upper Level** 



Lower Level (Mezzanine)























## **Upper Level**



Lower Level (Mezzanine)











**Upper Level** 



Lower Level (Mezzanine)











Level 3 / 5 / 7





Level 4 / 6 / 8



LEVEL 8











LEVEL 5



LEVEL 3

























Level 2





Level 3/4





Level 2



Level 3/4











Level 2







Levels 3-8



Level 2









LEVEL 5



LEVEL 4



LEVEL 3



LEVEL 2







Level 2



Level 3



LEVEL 3



LEVEL 2







Level 2







LEVEL 2

Level 3







Levels 3-7











LEVELS 3 - 7







Levels 3-7



Level 2



LEVELS 3 – 7



LEVEL 2







Level 2



Levels 3-7





Level 2



Levels 3-7





Level 2



Levels 3-7







Levels 3-7



Levels 2/8









LEVEL 5



LEVEL 4



LEVEL 3



LEVEL 2





Levels 3-6



Level 2



e etc



LEVEL 5



LEVEL 4



LEVEL 3



LEVEL 2