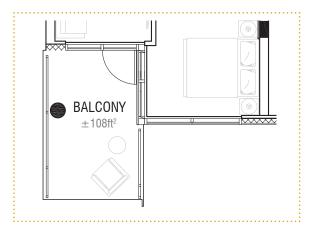

Level 3 / 5 / 7





Level 4 / 6 / 8



LEVEL 8











LEVEL 5



LEVEL 3

























Level 2





Level 3/4





Level 2



Level 3/4











Level 2







Levels 3-8



Level 2









LEVEL 5



LEVEL 4



LEVEL 3



LEVEL 2







Level 2



Level 3



LEVEL 3



LEVEL 2







Level 2







LEVEL 2

Level 3







Levels 3-7











LEVELS 3 - 7







Levels 3-7



Level 2



LEVELS 3 – 7



LEVEL 2







Level 2



Levels 3-7





Level 2



Levels 3-7





Level 2



Levels 3-7







Levels 3-7



Levels 2/8









LEVEL 5



LEVEL 4



LEVEL 3



LEVEL 2





Levels 3-6



Level 2



e etc



LEVEL 5



LEVEL 4



LEVEL 3



LEVEL 2































Level 2



Levels 3-7









Levels 3-7







Level 2



Levels 3-7







Level 2



Levels 3-7















LEVEL 5



LEVEL 4



LEVEL 3

























LEVEL 4