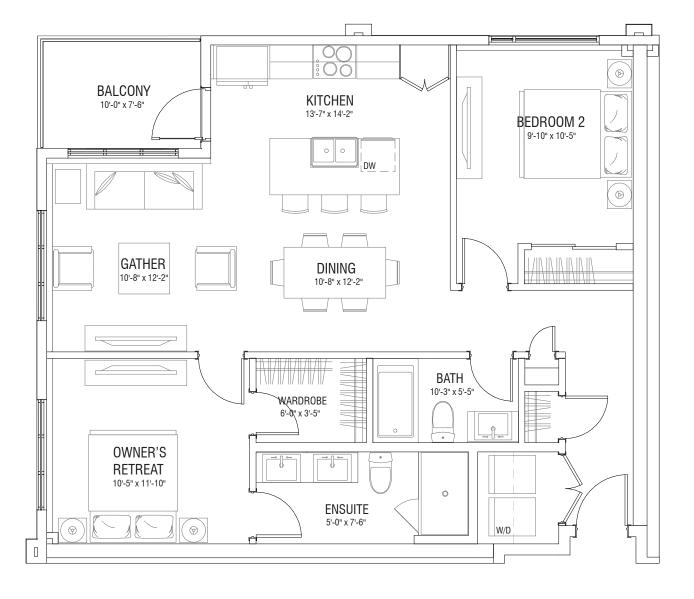

2 BED | 2 BATH ± 827-830 FT<sup>2</sup>

BALCONY  $\odot$ 10'-0" x 7'-6" OWNER'S ~ RETREAT GATHER 10'-5" x 11'-10"  $\odot$ 10'-8" x 12'-2"  $\odot$ BEDROOM 2 9'-10" x 10'-5" WARDROBE 7'-6" x 5'-0" **KITCHEN** 13'-7" x 14'-2" WARDROBE 6'-0" x 3'-5" W/D þ ENSUITE 0000 5'-0" x 7'-6" 0 DW BATH 10'-3" x 5'-5" Ω .

THE DEVELOPER AND BUILDER RESERVE THE RIGHT TO MAKE MODIFICATIONS AND CHANGES TO THE BUILDING, ANY UNIT, PARKING AREA AND STORAGE AREA DESIGN, SPECIFICATIONS, FEATURES AND FLOOR PLANS IN ORDER. TO MAINTAIN THE HIGH STANDARDS OF THIS DEVELOPMENT OR TO COMPLY WITH MUNICIPAL REQUIREMENTS. THE SQUARE FOOTAGE AND ROOM DIMENSIONS ARE BASED ON ARCHITECTURAL DRAWINGS AND MEASUREMENTS. THE LOCATION OF UTILITIES MAY NOT BE ACCURATELY DEPICTED HEREIN, FURNITURE LAYOUTS DEPICT STANDARD FURNISHING SIZES AND ARE INTENDED FOR REFERENCE ONLY. ALL SIZES AND DIMENSIONS MAY VARY FROM THE PRELIMINARY PLANS TO THE FINAL SURVEY. INFORMATION IS DEEMED ACCURATE HOWEVER NOT GUARANTEED. ERRORS AND OMISSIONS EXCEPTED.