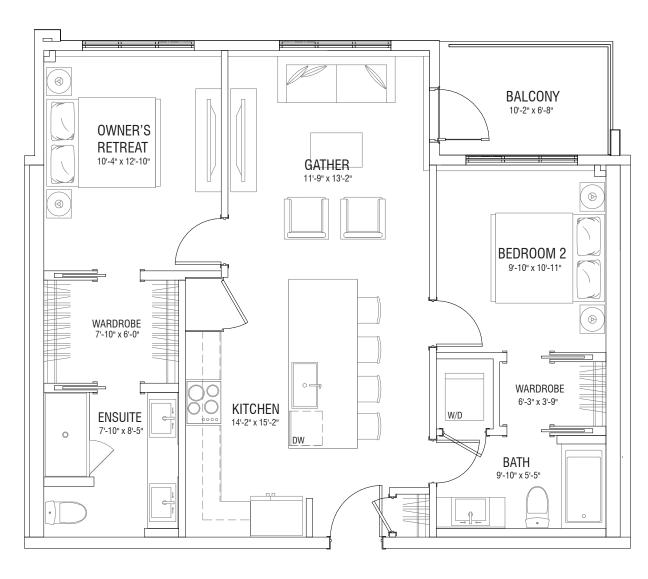

D 2 BED | 2 BATH ± 910-925 FT<sup>2</sup>

THE DEVELOPER AND BUILDER RESERVE THE RIGHT TO MAKE MODIFICATIONS AND CHANGES TO THE BUILDING, ANY UNIT, PARKING AREA AND STORAGE AREA DESIGN, SPECIFICATIONS, FEATURES AND FLOOR PLANS IN ORDER. TO MAINTAIN THE HIGH STANDARDS OF THIS DEVELOPMENT OR TO COMPLY WITH MUNICIPAL REQUIREMENTS. THE SQUARE FOOTAGE AND ROOM DIMENSIONS ARE BASED ON ARCHITECTURAL DRAWINGS AND MEASUREMENTS. THE LOCATION OF UTILITIES MAY NOT BE ACCURATELY DEPICTED HEREIN, FURNITURE LAYOUTS DEPICT STANDARD FURNISHING SIZES AND ARE INTENDED FOR REFERENCE ONLY. ALL SIZES AND BIMENSIONS ARE BASED ON ARCHITECTURAL DRAWINGS AND MEASUREMENTS.