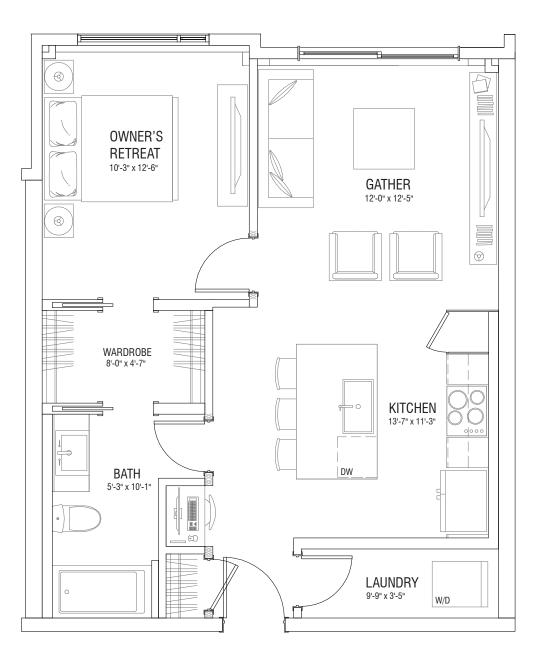

1 BED | 1 BATH ± 674-702 FT<sup>2</sup>

THE DEVELOPER AND BUILDER RESERVE THE RIGHT TO MAKE MODIFICATIONS AND CHANGES TO THE BUILDING, ANY UNIT, PARKING AREA AND STORAGE AREA DESIGN, SPECIFICATIONS, FEATURES AND FLOOR PLANS IN ORDER. TO MAINTAIN THE HIGH STANDARDS OF THIS DEVELOPMENT OR TO COMPLY WITH MUNICIPAL REQUIREMENTS. THE SQUARE FOOTAGE AND ROOM DIMENSIONS ARE BASED ON ARCHITECTURAL DRAWINGS AND MEASUREMENTS. THE LOCATION OF UTILITIES MAY NOT BE ACCURATELY DEPICTED HEREIN, FURNITURE LAYOUTS DEPICT STANDARD FURNISHING SIZES AND ARE INTENDED FOR REFERENCE ONLY. ALL SIZES AND DIMENSIONS MAY VARY FROM THE PRELIMINARY PLANS TO THE FINAL SURVEY. INFORMATION IS DEEMED ACCURATE HOWEVER NOT GUARANTEED. ERRORS AND OMISSIONS EXCEPTED.