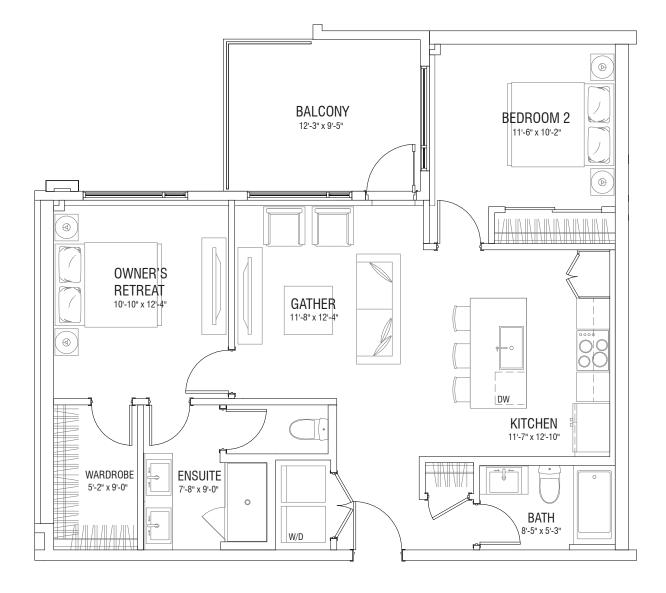

2 BED | 2 BATH ± 925-932 FT<sup>2</sup>

THE DEVELOPER AND BUILDER RESERVE THE RIGHT TO MAKE MODIFICATIONS AND CHANGES TO THE BUILDING, ANY UNIT, PARKING AREA AND STORAGE AREA DESIGN, SPECIFICATIONS, FEATURES AND FLOOR PLANS IN ORDER. TO MAINTAIN THE HIGH STANDARDS OF THIS DEVELOPMENT OR TO COMPLY WITH MUNICIPAL REQUIREMENTS. THE SQUARE FOOTAGE AND ROOM DIMENSIONS ARE BASED ON ARCHITECTURAL DRAWINGS AND MEASUREMENTS. THE LOCATION OF UTILITIES MAY NOT BE ACCURATELY DEPICTED HEREIN, FURNITURE LAYOUTS DEPICT STANDARD FURNISHING SIZES AND ARE INTENDED FOR REFERENCE ONLY. ALL SIZES AND BIMENSIONS MAY VARY FROM THE PRELIMINARY PLANS TO THE FINAL SURVEY. INFORMATION IS DEPIED ACCURATE HOWEVER NOT GUARANTEED. ERRORS AND OMISIONS EXCEPTED.