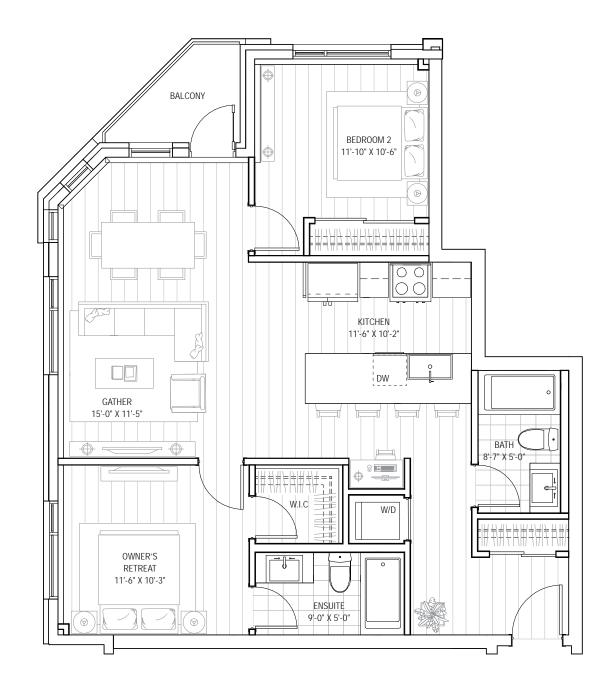

#### **Floor**Plan E 798ft<sup>2</sup> | 2 BED | 2 BATH

Level 1

THE DEVELOPER AND BUILDER RESERVE THE RIGHT TO MAKE MODIFICATIONS AND CHANGES TO THE BUILDING, ANY UNIT, PARKING AREA AND STORAGE AREA DESIGN, SPECIFICATIONS, FEATURES AND FLOOR PLANS IN ORDER TO MAINTAIN THE HIGH STANDARDS OF THIS DEVELOPMENT OR TO COMPLY WITH MUNICIPAL REQUIREMENTS. THE SQUARE FOOTAGE AND ROOM DIMENSIONS ARE BASED ON ARCHITECTURAL DRAWINGS AND MEASUREMENTS. THE LOCATION OF UTILITIES MAY NOT BE ACCURATELY DEPICTED HEREIN. FURNITURE LAYOUTS DEPICT STANDARD FURNISHING SIZES AND ARE INTENDED FOR REFERENCE ONLY, ALL SIZES AND DIMENSIONS ARE APPROXIMATE AND ACTUAL AREA AND DIMENSIONS MAY VARY FROM THE PRELIMINARY PLANS TO THE FINAL SURVEY. ERRORS AND OMISSIONS EXCEPTED. IN THE EVENT OF DISCREPANCY BETWEEN THE MARKETING DOCUMENTS AND THE PURCHASE CONTRACT, THE PURCHASE CONTRACT WILL PREVAIL