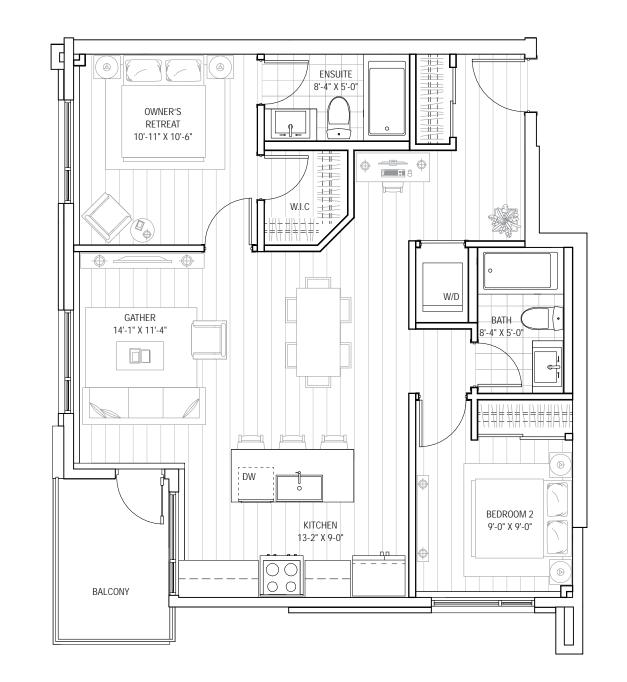

### FloorPlan D 624ft<sup>2</sup> | 1 BED | 1 BATH

Level 1

THE DEVELOPER AND BUILDER RESERVE THE RIGHT TO MAKE MODIFICATIONS AND CHANGES TO THE BUILDING, ANY UNIT, PARKING AREA AND STORAGE AREA DESIGN, SPECIFICATIONS, FEATURES AND FLOOR PLANS IN ORDER TO MAINTAIN THE HIGH STANDARDS OF THIS DEVELOPMENT OR TO COMPLY WITH MUNICIPAL REQUIREMENTS. THE SQUARE FOOTAGE AREA DESIGN, SPECIFICATIONS, FEATURES AND ARCHITECTURAL DRAWINGS AND MEASUREMENTS. THE LOCATION OF UTILITIES MAY NOT BE ACCURATELY DEPICTED HEREIN. FURNITURE LAYOUTS DEPICT STANDARD FURNISHING SIZES AND ARE INTENDED FOR REFERENCE ONLY. ALL SIZES AND DIMENSIONS ARE APROXIMATE AND ACTUAL AREA AND DIMENSIONS MAY VARY FROM THE PRELIMINARY PLANS TO THE FINAL SURVEY. ERRORS AND OMISSIONS EXCEPTED IN THE EVENT. THE EVENT OF DISCREPANCY EDVENT THE MARKENTS AND ACTUAL AREA AND DIMENSIONS MAY VARY FROM THE PRELIMINARY PLANS TO THE FINAL SURVEY. ERRORS AND OMISSIONS EXCEPTED. IN THE EVENT OF DISCREPANCY BETWEENT THE MARKENTS AND ACTUAL AREA AND DIMENSIONS MAY VARY FROM THE PRELIMINARY PLANS TO THE FINAL SURVEY. ERRORS AND OMISSIONS