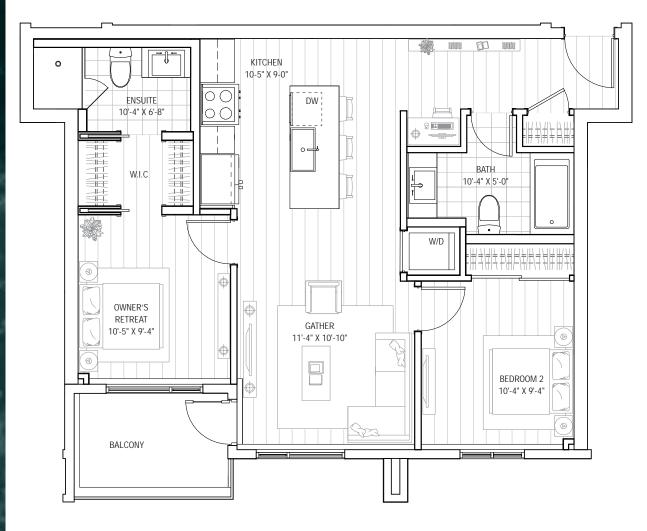

#### FloorPlan A 908ft<sup>2</sup> | 2 BED | 2 BATH

Level 1

THE DEVELOPER AND BUILDER RESERVE THE RIGHT TO MAKE MODIFICATIONS AND CHANGES TO THE BUILDING, ANY UNIT, PARKING AREA AND STORAGE AREA DESIGN, SPECIFICATIONS, FEATURES AND FLOOR PLANS IN ORDER TO MAINTAIN THE HIGH STANDARDS OF THIS DEVELOPMENT OR TO COMPLY WITH MUNICIPAL REQUIREMENTS. THE SQUARE FOOTAGE AND ROOM DIMENSIONS ARE BASED ON ARCHITECTURAL DRAWINGS AND MEASUREMENTS. THE LOCATION OF UTILITIES MAY NOT BE ACCURATELY DEPICTED HEREIN. FURNITURE LAVOUTS DEPICT STANDARD FURNISHING SALES AND ARE INTENDED FOR REFERENCE ONLY. ALL SIZES AND DAR INFORMATE AND ACTUAL AREA AND DIMENSIONS MAY VARY FROM THE PRELIMINARY PLANS TO THE FINAL SURVEY. ERRORS AND OMISSIONS EXCEPTED. IN THE EVENT. THE EVENT.