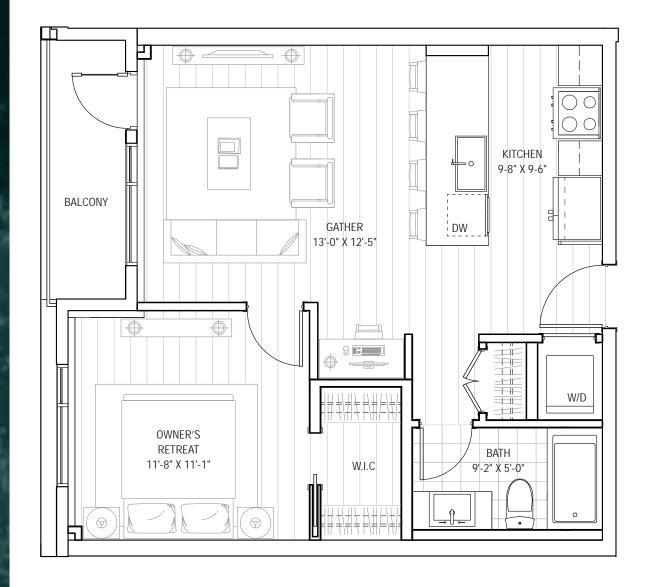

#### **Floor**Plan E 798ft<sup>2</sup> | 2 BED | 2 BATH

Level 1

THE DEVELOPER AND BUILDER RESERVE THE RIGHT TO MAKE MODIFICATIONS AND CHANGES TO THE BUILDING, ANY UNIT, PARKING AREA AND STORAGE AREA DESIGN, SPECIFICATIONS, FEATURES AND FLOOR PLANS IN ORDER TO MAINTAIN THE HIGH STANDARDS OF THIS DEVELOPMENT OR TO COMPLY WITH MUNICIPAL REQUIREMENTS. THE SQUARE FOOTAGE AND ROOM DIMENSIONS ARE BASED ON ARCHITECTURAL DRAWINGS AND MEASUREMENTS. THE LOCATION OF UTILITIES MAY NOT BE ACCURATELY DEPICTED HEREIN. FURNITURE LAYOUTS DEPICT STANDARD FURNISHING SIZES AND ARE INTENDED FOR REFERENCE ONLY, ALL SIZES AND DIMENSIONS ARE APPROXIMATE AND ACTUAL AREA AND DIMENSIONS MAY VARY FROM THE PRELIMINARY PLANS TO THE FINAL SURVEY. ERRORS AND OMISSIONS EXCEPTED. IN THE EVENT OF DISCREPANCY BETWEEN THE MARKETING DOCUMENTS AND THE PURCHASE CONTRACT, THE PURCHASE CONTRACT WILL PREVAIL