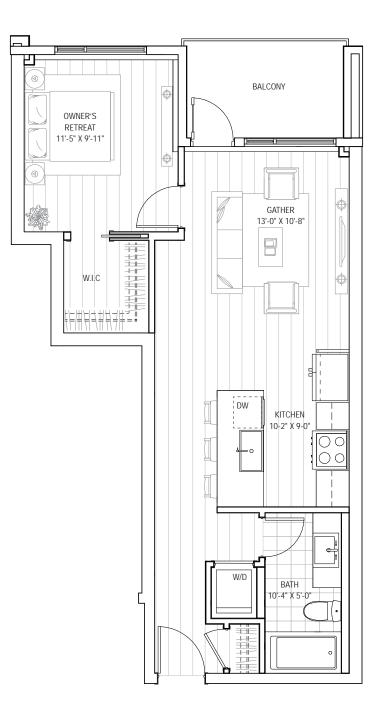

### FloorPlan D 624ft<sup>2</sup> | 1 BED | 1 BATH

Level 1

THE DEVELOPER AND BUILDER RESERVE THE RIGHT TO MAKE MODIFICATIONS AND CHANGES TO THE BUILDING, ANY UNIT, PARKING AREA AND STORAGE AREA DESIGN, SPECIFICATIONS, FEATURES AND FLOOR PLANS IN ORDER TO MAINTAIN THE HIGH STANDARDS OF THIS DEVELOPMENT OR TO COMPLY WITH MUNICIPAL REQUIREMENTS. THE SQUARE FOOTAGE AREA DESIGN, SPECIFICATIONS, FEATURES AND ARCHITECTURAL DRAWINGS AND MEASUREMENTS. THE LOCATION OF UTILITIES MAY NOT BE ACCURATELY DEPICTED HEREIN. FURNITURE LAYOUTS DEPICT STANDARD FURNISHING SIZES AND ARE INTENDED FOR REFERENCE ONLY. ALL SIZES AND DIMENSIONS ARE APROXIMATE AND ACTUAL AREA AND DIMENSIONS MAY VARY FROM THE PRELIMINARY PLANS TO THE FINAL SURVEY. ERRORS AND OMISSIONS EXCEPTED IN THE EVENT. THE EVENT OF DISCREPANCY EDVENT THE MARKENTS AND ACTUAL AREA AND DIMENSIONS MAY VARY FROM THE PRELIMINARY PLANS TO THE FINAL SURVEY. ERRORS AND OMISSIONS EXCEPTED. IN THE EVENT OF DISCREPANCY BETWEENT THE MARKENTS AND ACTUAL AREA AND DIMENSIONS MAY VARY FROM THE PRELIMINARY PLANS TO THE FINAL SURVEY. ERRORS AND OMISSIONS