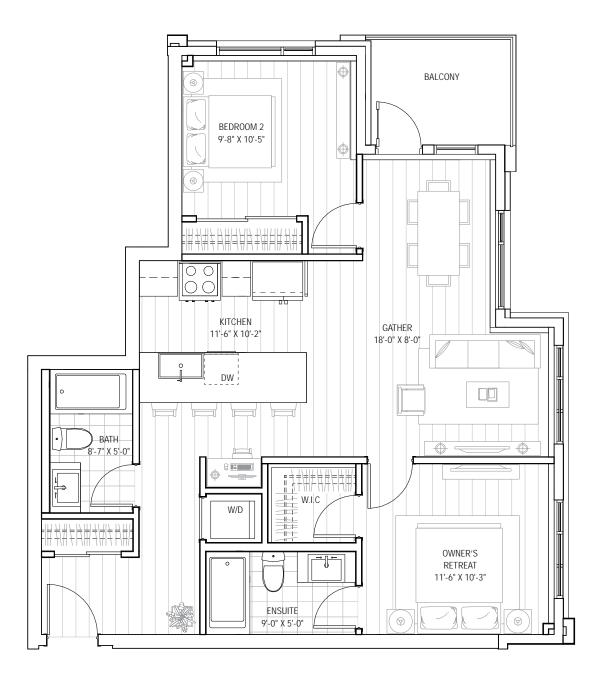

# b0W33

#### **Floor**Plan E 798ft<sup>2</sup> | 2 BED | 2 BATH

Level 1

THE DEVELOPER AND BUILDER RESERVE THE RIGHT TO MAKE MODIFICATIONS AND CHANGES TO THE BUILDING, ANY UNIT, PARKING AREA AND STORAGE AREA DESIGN, SPECIFICATIONS, FEATURES AND FLOOR PLANS IN ORDER TO MAINTAIN THE HIGH STANDARDS OF THIS DEVELOPMENT OR TO COMPLY WITH MUNICIPAL REQUIREMENTS. THE SQUARE FOOTAGE AND ROOM DIMENSIONS ARE BASED ON ARCHITECTURAL DRAWINGS AND MEASUREMENTS. THE LOCATION OF UTILITIES MAY NOT BE ACCURATELY DEPICTED HEREIN. FURNITURE LAYOUTS DEPICT STANDARD FURNISHING SIZES AND ARE INTENDED FOR REFERENCE ONLY, ALL SIZES AND DIMENSIONS ARE APPROXIMATE AND ACTUAL AREA AND DIMENSIONS MAY VARY FROM THE PRELIMINARY PLANS TO THE FINAL SURVEY. ERRORS AND OMISSIONS EXCEPTED. IN THE EVENT OF DISCREPANCY BETWEEN THE MARKETING DOCUMENTS AND THE PURCHASE CONTRACT, THE PURCHASE CONTRACT WILL PREVAIL