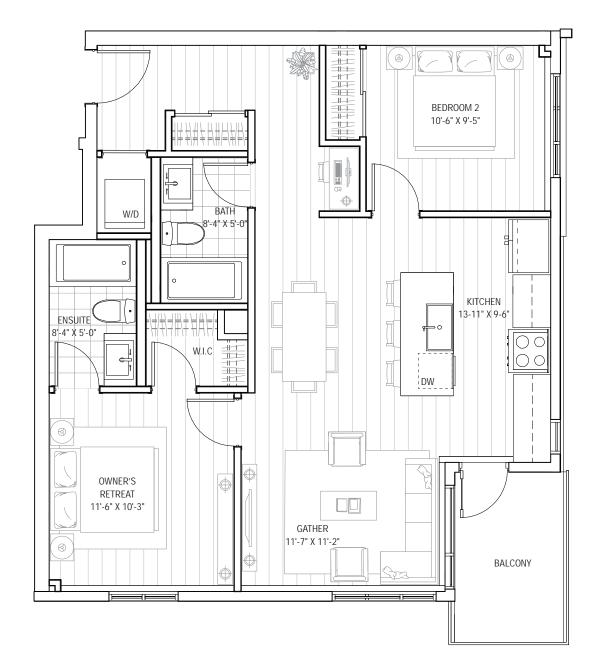

#### **Floor**Plan E 798ft<sup>2</sup> | 2 BED | 2 BATH

Level 1

THE DEVELOPER AND BUILDER RESERVE THE RIGHT TO MAKE MODIFICATIONS AND CHANGES TO THE BUILDING, ANY UNIT, PARKING AREA AND STORAGE AREA DESIGN, SPECIFICATIONS, FEATURES AND FLOOR PLANS IN ORDER TO MAINTAIN THE HIGH STANDARDS OF THIS DEVELOPMENT OR TO COMPLY WITH MUNICIPAL REQUIREMENTS. THE SQUARE FOOTAGE AND ROOM DIMENSIONS ARE BASED ON ARCHITECTURAL DRAWINGS AND MEASUREMENTS. THE LOCATION OF UTILITIES MAY NOT BE ACCURATELY DEPICTED HEREIN. FURNITURE LAYOUTS DEPICT STANDARD FURNISHING SIZES AND ARE INTENDED FOR REFERENCE ONLY, ALL SIZES AND DIMENSIONS ARE APPROXIMATE AND ACTUAL AREA AND DIMENSIONS MAY VARY FROM THE PRELIMINARY PLANS TO THE FINAL SURVEY. ERRORS AND OMISSIONS EXCEPTED. IN THE EVENT OF DISCREPANCY BETWEEN THE MARKETING DOCUMENTS AND THE PURCHASE CONTRACT, THE PURCHASE CONTRACT WILL PREVAIL