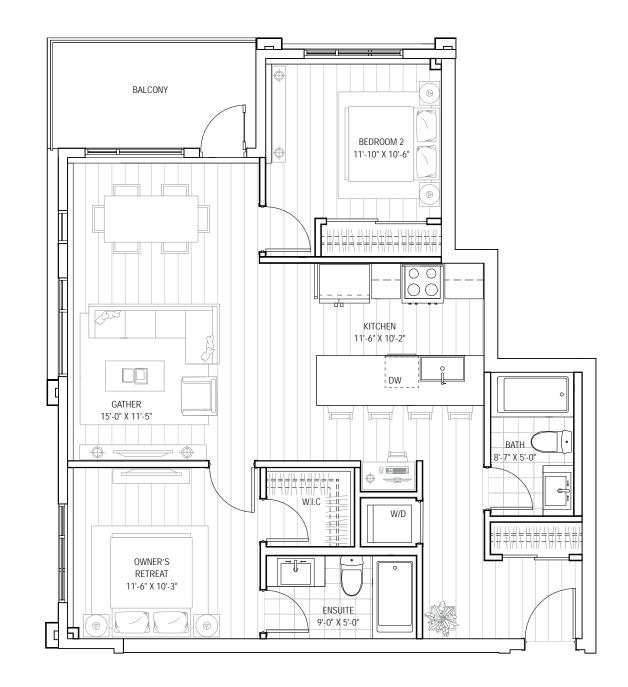

#### **Floor**Plan E 798ft<sup>2</sup> | 2 BED | 2 BATH

Level 1

THE DEVELOPER AND BUILDER RESERVE THE RIGHT TO MAKE MODIFICATIONS AND CHANGES TO THE BUILDING, ANY UNIT, PARKING AREA AND STORAGE AREA DESIGN, SPECIFICATIONS, FEATURES AND FLOOR PLANS IN ORDER TO MAINTAIN THE HIGH STANDARDS OF THIS DEVELOPMENT OR TO COMPLY WITH MUNICIPAL REQUIREMENTS. THE SQUARE FOOTAGE AND ROOM DIMENSIONS ARE BASED ON ARCHITECTURAL DRAWINGS AND MEASUREMENTS. THE LOCATION OF UTILITIES MAY NOT BE ACCURATELY DEPICTED HEREIN. FURNITURE LAYOUTS DEPICT STANDARD FURNISHING SIZES AND ARE INTENDED FOR REFERENCE ONLY, ALL SIZES AND DIMENSIONS ARE APPROXIMATE AND ACTUAL AREA AND DIMENSIONS MAY VARY FROM THE PRELIMINARY PLANS TO THE FINAL SURVEY. ERRORS AND OMISSIONS EXCEPTED. IN THE EVENT OF DISCREPANCY BETWEEN THE MARKETING DOCUMENTS AND THE PURCHASE CONTRACT, THE PURCHASE CONTRACT WILL PREVAIL