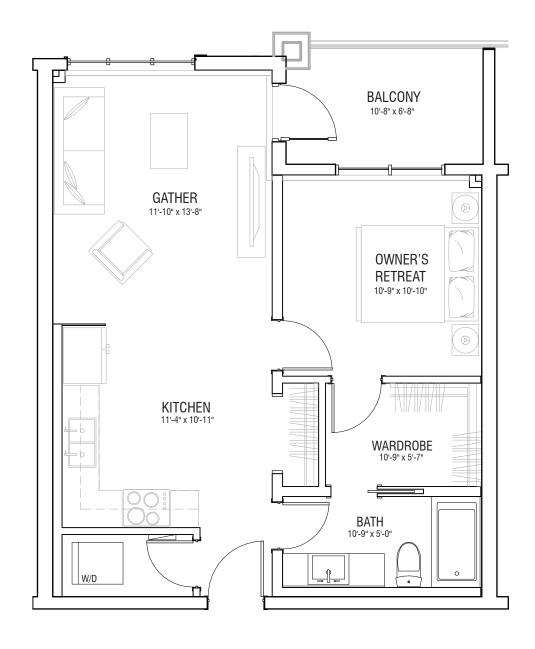

## ASHBURN

LEVEL 1

LEVEL 2 / 3

THE DEVELOPER AND BUILDER RESERVE THE RIGHT TO MAKE MODIFICATIONS AND CHANGES TO THE BUILDING, ANY UNIT, PARKING AREA AND STORAGE AREA DESIGN, SPECIFICATIONS, FEATURES AND FLOOR PLANS IN ORDER TO MAINTAIN THE HIGH STANDARDS OF THIS DEVELOPMENT OR TO COMPLY WITH MUNICIPAL REQUIREMENTS. THE SQUARE FOOTAGE AND ROOM DIMENSIONS ARE BASED ON ARCHITECTURAL DRAWINGS AND MEASUREMENTS. THE LOCATION OF UTILITIES MAY NOT BE ACCURATELY DEPICTED HEREIN, FURNITURE LAYOUTS DEPICT STANDARD FURNISHING SIZES AND ARE INTENDED FOR REFERENCE ONLY. ALL SIZES AND DIMENSIONS ARE APPROXIMATE AND ACTUAL AREA AND DIMENSIONS MAY YARY FROM THE PRELIMINARY PLANS TO THE FINAL SURVEY. INFORMATION IS DEEMED ACCURATE HOWEVER NOT GUARANTEED. ERRORS AND ONISIONS EXCEPTED.