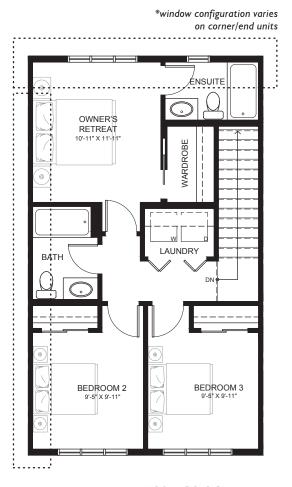

## TOWNHOME FLOOR PLAN

3/4 BED • 2.5 BATH ±1,571 – 1,633 SQ.FT.

GROUND LEVEL  $\pm 211$  SQ. FT.

MAIN LEVEL  $\pm$ 689 SQ. FT.

UPPER LEVEL  $\pm 680-732$  SQ. FT.