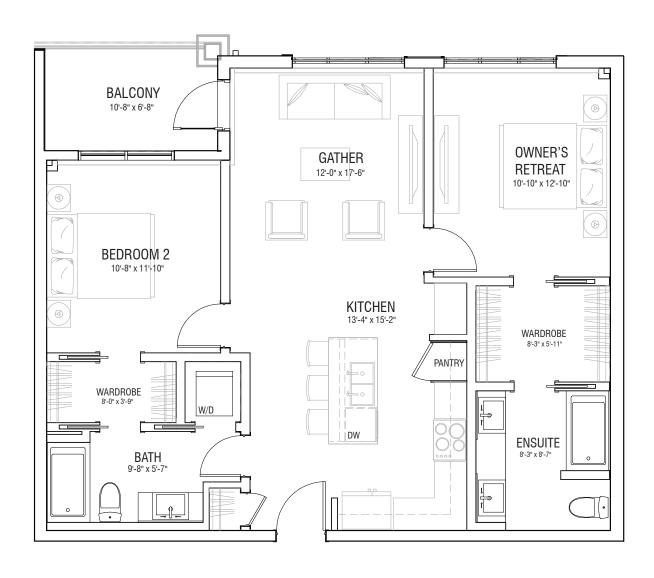

## ASHBURN

B

2 BED | 2 BATH ± 964 FT<sup>2</sup>

LEVEL 1

LEVEL 2 / 3

THE DEVELOPER AND BUILDER RESERVE THE RIGHT TO MAKE MODIFICATIONS AND CHANGES TO THE BUILDING, ANY UNIT, PARKING AREA AND STORAGE AREA DESIGN, SPECIFICATIONS, FEATURES AND FLOOR PLANS IN ORDER TO MAINTAIN THE HIGH STANDARDS OF THIS DEVELOPMENT OR TO COMPLY WITH MUNICIPAL REQUIREMENTS. THE SQUARE FOOTAGE AND ROOM DIMENSIONS ARE BASED ON ARCHITECTURAL DRAWINGS AND MEASUREMENTS. THE LOCATION OF UTILITIES MAY NOT BE ACCURATELY DEPICTED HEREIN, FURNITURE LAYOUTS DEPICT STANDARD FURNISHING SIZES AND DARE INTENDED FOR REFERENCE ONLY. ALL SIZES AND DIMENSIONS ARE APPROXIMATE AND ACTUAL AREA AND DIMENSIONS MAY VARY FROM THE PREJIMINARY PLANS TO THE FUND. SURVEY INFORMATION IS DEFINED ACCURATE HOWEVER NOT GLIBBANTED, ERRORS AND OMISSIONS SYCRETED.