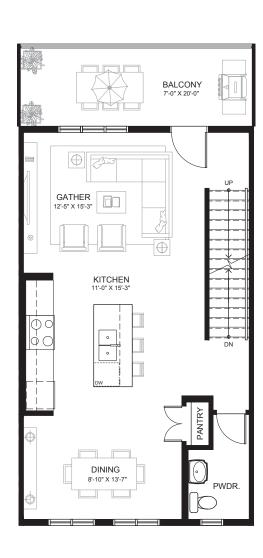

## TOWNHOME FLOOR PLAN

3/4 BED • 2.5 BATH ±1,571 – 1,633 SQ.FT.

GROUND LEVEL  $\pm 211$  SQ. FT.

MAIN LEVEL  $\pm$ 689 SQ. FT.

UPPER LEVEL  $\pm 680-732$  SQ. FT.