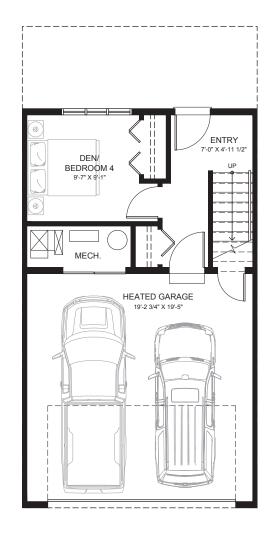

## TOWNHOME FLOOR PLAN

3/4 BED • 2.5 BATH ±1,571 – 1,633 SQ.FT.

GROUND LEVEL  $\pm 211$  SQ. FT.

MAIN LEVEL  $\pm$ 689 SQ. FT.

UPPER LEVEL  $\pm 680-732$  SQ. FT.