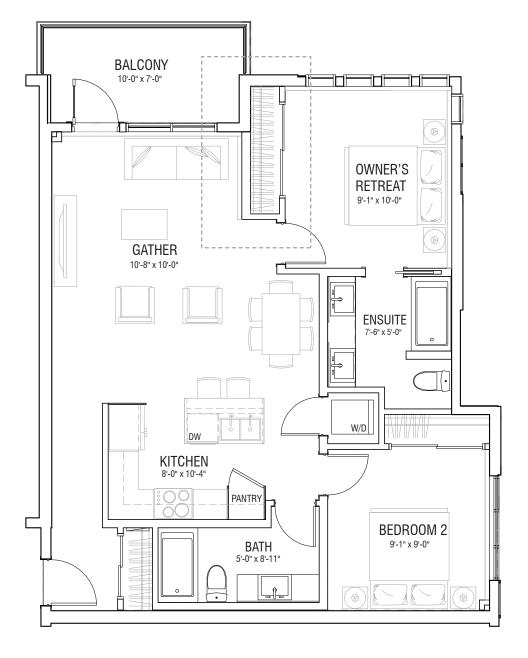

## ASHBURN

2 BED | 2 BATH ± 1,020 FT<sup>2</sup>

LEVEL 1

LEVEL 2 / 3

\*layout varies with floor level/exposure