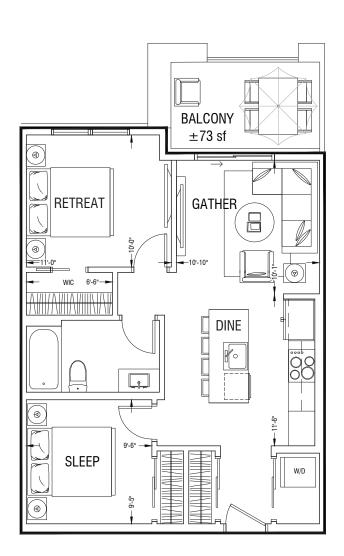

## TRUMAN

TOTAL LIVING ± 736 ft<sup>2</sup> SUITE ± 663 ft<sup>2</sup> BALCONY ± 73 ft<sup>2</sup>

## TRUMAN

TOTAL LIVING ± **758** ft<sup>2</sup> SUITE ± **685** ft<sup>2</sup> BALCONY ± **73** ft<sup>2</sup>

BLDG 2

es

۲

TOTAL LIVING ± 900 ft<sup>2</sup> SUITE ± 820 ft<sup>2</sup> BALCONY ± 80 ft<sup>2</sup>