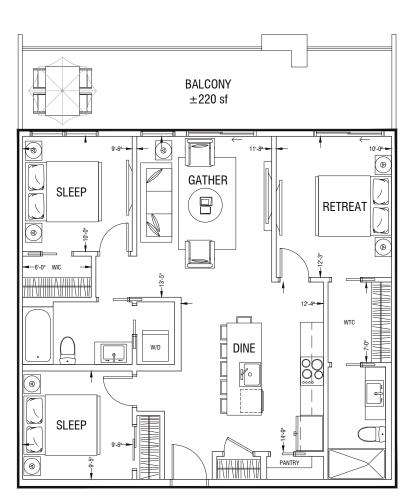

TOTAL LIVING ± 1237 ft<sup>2</sup> SUITE ± 1017 ft<sup>2</sup> BALCONY ± 220 ft<sup>2</sup>

TRUMAN

TOTAL LIVING ± 1224 ft<sup>2</sup> SUITE ± 1016 ft<sup>2</sup> BALCONY ± 208 ft<sup>2</sup>