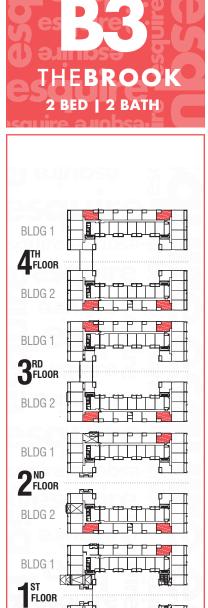

## TRUMAN

BLDG 1

ST FLOOR

BLDG 2

es

٠

re

TOTAL LIVING ± **754 ft**<sup>2</sup> SUITE ± **681 ft**<sup>2</sup> BALCONY ± **73 ft**<sup>2</sup>