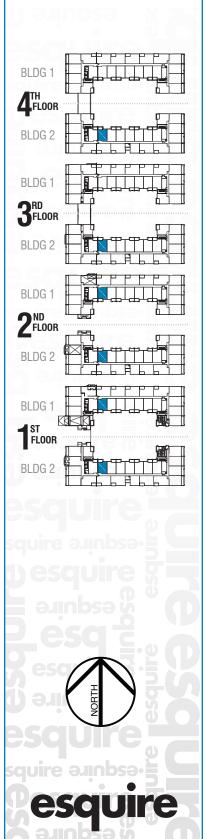

## TRUMAN

BLDG 1

ST FLOOR

BLDG 2

es

٠

re

TOTAL LIVING ± **754 ft**<sup>2</sup> SUITE ± **681 ft**<sup>2</sup> BALCONY ± **73 ft**<sup>2</sup>