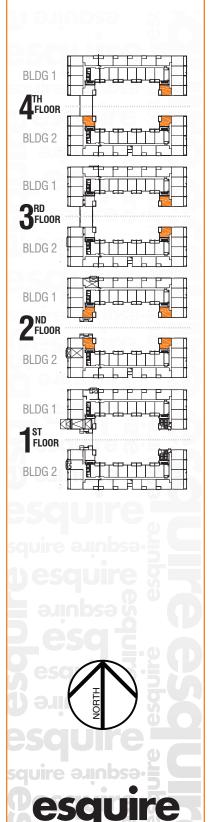

## TRUMAN

BLDG 1

ST FLOOR

BLDG 2

es

٠

re

TOTAL LIVING ± **754 ft**<sup>2</sup> SUITE ± **681 ft**<sup>2</sup> BALCONY ± **73 ft**<sup>2</sup>