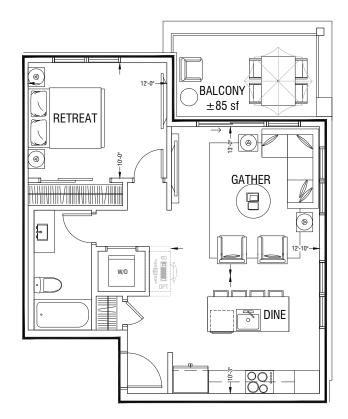

#### TOTAL LIVING ± **752 ft**<sup>2</sup> SUITE ± **667 ft**<sup>2</sup> BALCONY ± **85 ft**<sup>2</sup>

THEARLO

1 BED | 1 BATH

A22 THEARYA 2 BED | 1 BATH

TOTAL LIVING **± 915 ft**<sup>2</sup> SUITE **± 763 ft**<sup>2</sup> BALCONY **± 152 ft**<sup>2</sup>