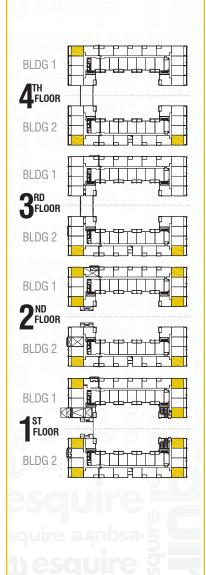

## TRUMAN

BLDG 1

ST FLOOR

BLDG 2

es

٠

re

TOTAL LIVING ± **754 ft**<sup>2</sup> SUITE ± **681 ft**<sup>2</sup> BALCONY ± **73 ft**<sup>2</sup>