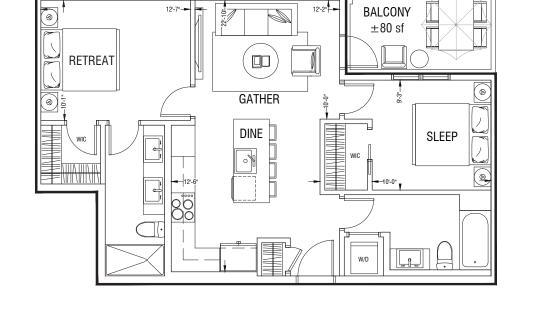

## TRUMAN

TOTAL LIVING ± **758** ft<sup>2</sup> SUITE ± **685** ft<sup>2</sup> BALCONY ± **73** ft<sup>2</sup>

BLDG 2

es

۲

TOTAL LIVING ± 900 ft<sup>2</sup> SUITE ± 820 ft<sup>2</sup> BALCONY ± 80 ft<sup>2</sup>