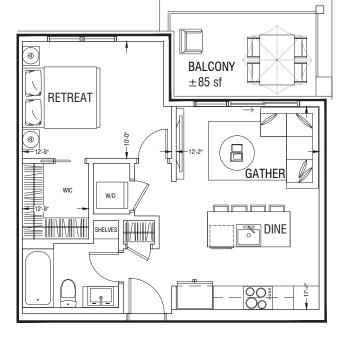

TOTAL LIVING **± 652 ft**<sup>2</sup> SUITE **± 567 ft**<sup>2</sup> BALCONY **± 85 ft**<sup>2</sup>