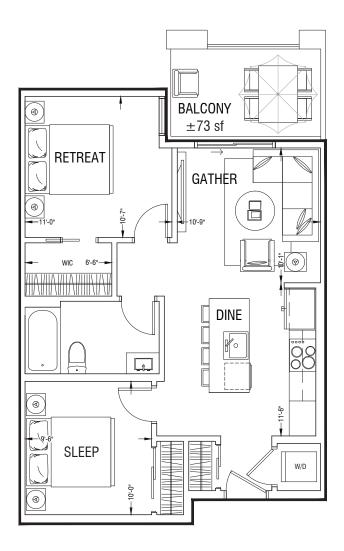

## TRUMAN

BLDG 1

ST FLOOR

BLDG 2

es

٠

re

TOTAL LIVING ± **754 ft**<sup>2</sup> SUITE ± **681 ft**<sup>2</sup> BALCONY ± **73 ft**<sup>2</sup>

## TRUMAN

TOTAL LIVING ± 736 ft<sup>2</sup> SUITE ± 663 ft<sup>2</sup> BALCONY ± 73 ft<sup>2</sup>