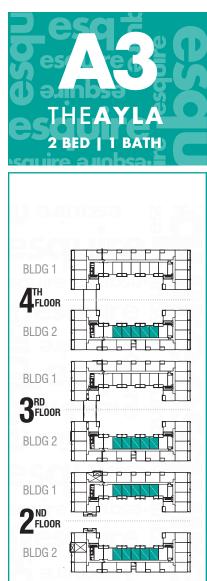

## TRUMAN

BLDG 1

ST FLOOR

BLDG 2

es

٠

re

TOTAL LIVING ± **754 ft**<sup>2</sup> SUITE ± **681 ft**<sup>2</sup> BALCONY ± **73 ft**<sup>2</sup>

## TRUMAN

TOTAL LIVING ± 736 ft<sup>2</sup> SUITE ± 663 ft<sup>2</sup> BALCONY ± 73 ft<sup>2</sup>

## TRUMAN

TOTAL LIVING ± **758** ft<sup>2</sup> SUITE ± **685** ft<sup>2</sup> BALCONY ± **73** ft<sup>2</sup>

BLDG 2

es

۲

TOTAL LIVING ± 900 ft<sup>2</sup> SUITE ± 820 ft<sup>2</sup> BALCONY ± 80 ft<sup>2</sup>