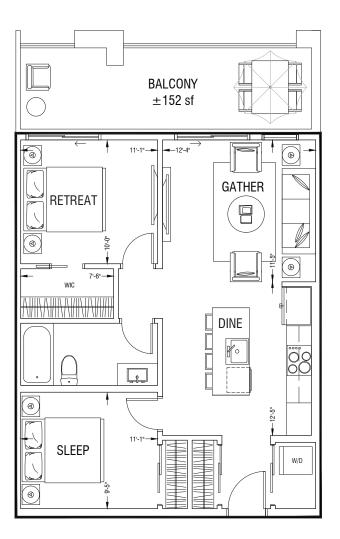

TOTAL LIVING ± 914 ft<sup>2</sup> SUITE ± 762 ft<sup>2</sup> BALCONY ± 152 ft<sup>2</sup>

es

THEBRIA

2 BED | 1 BATH

BALCONY ±152 sf 11'-5" -12'-0" ۵ 9-10-10 0 RETREAT ଡ GATHER -7'-10 WIC DINE ~ 13'-6"-Ł SLEEP W/D ®  $\odot$ 