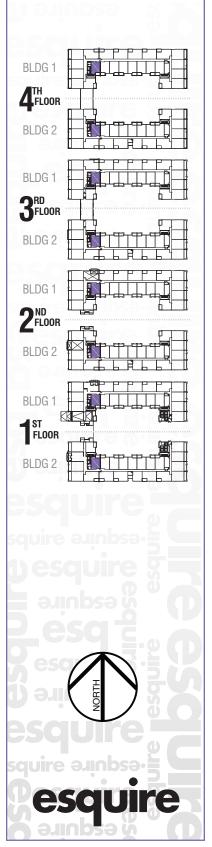

## TRUMAN

BLDG 1

ST FLOOR

BLDG 2

es

٠

re

TOTAL LIVING ± **754 ft**<sup>2</sup> SUITE ± **681 ft**<sup>2</sup> BALCONY ± **73 ft**<sup>2</sup>