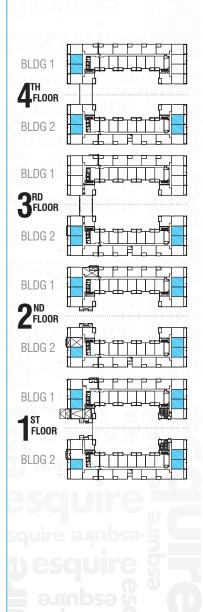

## TRUMAN

TOTAL LIVING ± **758** ft<sup>2</sup> SUITE ± **685** ft<sup>2</sup> BALCONY ± **73** ft<sup>2</sup>

BLDG 2

es

۲

TOTAL LIVING ± 900 ft<sup>2</sup> SUITE ± 820 ft<sup>2</sup> BALCONY ± 80 ft<sup>2</sup>