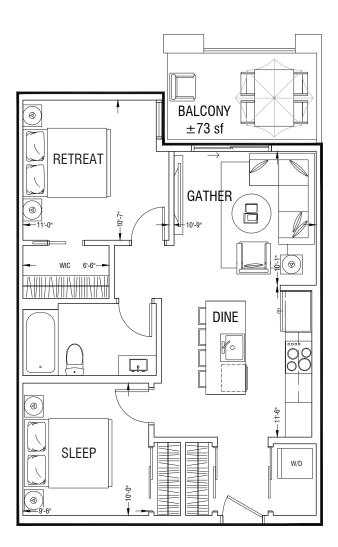

## TRUMAN

BLDG 1

ST FLOOR

BLDG 2

es

٠

re

TOTAL LIVING ± **754 ft**<sup>2</sup> SUITE ± **681 ft**<sup>2</sup> BALCONY ± **73 ft**<sup>2</sup>