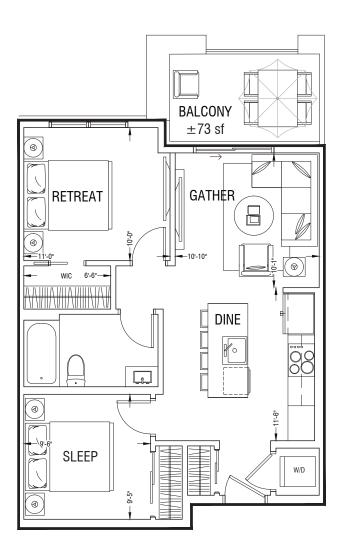

## TRUMAN

TOTAL LIVING ± **758** ft<sup>2</sup> SUITE ± **685** ft<sup>2</sup> BALCONY ± **73** ft<sup>2</sup>

BLDG 2

es

۲

TOTAL LIVING ± 900 ft<sup>2</sup> SUITE ± 820 ft<sup>2</sup> BALCONY ± 80 ft<sup>2</sup>