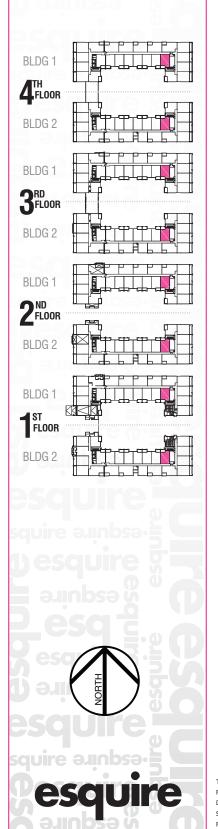

#### TOTAL LIVING ± **752 ft**<sup>2</sup> SUITE ± **667 ft**<sup>2</sup> BALCONY ± **85 ft**<sup>2</sup>



THEARLO

1 BED | 1 BATH





A22 THEARYA 2 BED | 1 BATH

TOTAL LIVING **± 915 ft**<sup>2</sup> SUITE **± 763 ft**<sup>2</sup> BALCONY **± 152 ft**<sup>2</sup>



es



## TRUMAN



BLDG 1

ST FLOOR

BLDG 2

es

٠

re

TOTAL LIVING ± **754 ft**<sup>2</sup> SUITE ± **681 ft**<sup>2</sup> BALCONY ± **73 ft**<sup>2</sup>







TOTAL LIVING ± 778 ft<sup>2</sup> SUITE ± 705 ft<sup>2</sup> BALCONY ± 73 ft<sup>2</sup>







THE DEVELOPER AND BUILDER RESERVE THE RIGHT TO MAKE MODIFICATIONS AND CHANGES TO THE BUILDING, ANY UNIT, PARKING AREA AND STORAGE AREA DESIGN, SPECIFICATIONS, FEATURES AND FLOOR PLANS IN ORDER TO MAINTAIN THE HIGH STANDARDS OF THIS DEVELOPMENT OR TO COMPLY WITH MUNICIPAL REQUIREMENTS. THE SQUARE FOOTAGE AND ROOM DIMENSIONS ARE BASED ON ARCHITECTURAL DRAWINGS AND MEASUREMENTS. THE LOCATION OF UTILITIES MAY NOT BE ACCURATELY DEPICTED HEREIN. FURNITURE LAYOUTS DEPICT STANDARD FURNISHING SIZES AND ARE INTENDED FOR REFERENCE ONLY. ALL SIZES AND DIMENSIONS ARE APPROXIMATE AND ACTUAL AREA AND DIMENSIONS MAY VARY FROM THE PRELIMINARY PLANS TO THE INAL SURVEY. ERRORS AND OMISSIONS EXCEPTED.

TOTAL LIVING **± 652 ft**<sup>2</sup> SUITE **± 567 ft**<sup>2</sup> BALCONY **± 85 ft**<sup>2</sup>